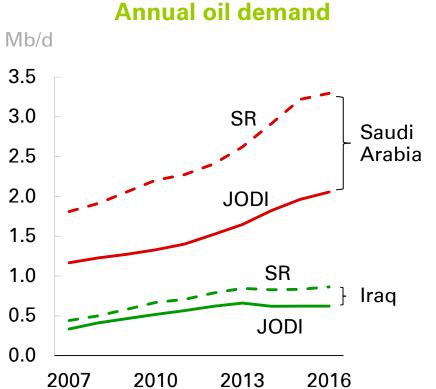

#### Oil demand – JODI coverage (from July 2016 onwards)

- JODI is a valuable resource for short term and long term energy market analysis.
- The data quality, coverage and presentation are improving.
- But there are potential areas for improvement in each of these.
- There always is!