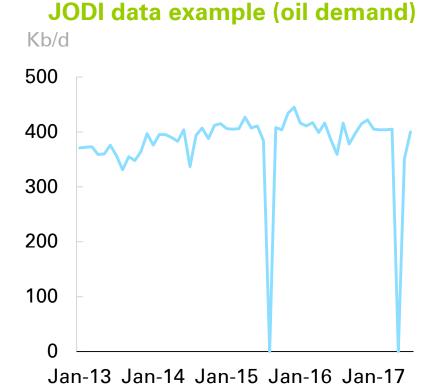

• Periodic missing or rogue data

- Periodic missing or rogue data
- Definition of demand. Sales versus total primary consumption.

- Periodic missing or rogue data
- Definition of demand. Sales versus total primary consumption.
- Stocks: a bit hidden!

bp

- Periodic missing or rogue data
- Definition of demand. Sales versus total primary consumption.
- Stocks: a bit hidden!
- Lagging data from some countries

   sometime several months.

| Sep-16 | Oct-16 | Nov-16 | Dec-16 | Jan-17 | Feb-17 | Mar-17 | Apr-17 | May-17 | Jun-17 | Jul-17 |
|--------|--------|--------|--------|--------|--------|--------|--------|--------|--------|--------|
| 378    | 398    | 415    | 422    | 405    | 404    | 404    | 405    | 0      | 351    | 400    |
| 96     | 105    | 127    | 134    | 86     | 63     | 73     | 91     | 89     | 91     | 108    |
| 683    | 671    | 662    | 684    | 653    | 640    | 673    | 662    | 638    | 0      | 0      |
| 971    | 978    | 1030   | 1016   | 937    | 1078   | 1062   | 1028   | 1095   | 1095   | 1062   |
| 283    | 276    | 270    | 252    | 250    | 251    | 271    | 246    | 257    | 276    | 277    |
| 120    | 86     | 95     | 69     | 101    | 108    | 97     | 83     | 83     | 95     | 85     |
| 29     | 29     | 55     | 27     | 25     | 25     | 32     | 9      | 9      | 33     | 29     |
| 134    | 150    | 123    | 113    | 112    | 148    | 126    | 173    | 173    | 170    | 0      |
| 704    | 722    | 675    | 704    | 696    | 685    | 674    | 659    | 657    | 638    | 639    |
| 3      | 3      | 4      | 4      | 0      | 0      | 0      | 0      | 0      | 0      | 0      |
| 2471   | 2439   | 2338   | 2382   | 2340   | 2513   | 2519   | 2368   | 2350   | 2474   | 2437   |
| 15     | 14     | 14     | 13     | 13     | 14     | 14     | 15     | 16     | 15     | 0      |
| 241    | 245    | 253    | 242    | 225    | 237    | 208    | 251    | 248    | 267    | 258    |
| 2421   | 2322   | 2326   | 2422   | 2304   | 2235   | 2308   | 2128   | 2366   | 2433   | 2474   |
| 315    | 307    | 318    | 328    | 318    | 330    | 326    | 318    | 327    | 341    | 336    |
| 11602  | 10574  | 11397  | 11876  | 11738  | 11738  | 12825  | 12636  | 12842  | 12725  | 11856  |
| 908    | 1027   | 1061   | 1054   | 1018   | 986    | 935    | 973    | 1048   | 1026   | 1057   |
| 273    | 294    | 299    | 186    | 295    | 292    | 283    | 300    | 269    | 267    | 0      |
| 50     | 45     | 43     | 56     | 55     | 53     | 55     | 52     | 59     | 0      | 0      |
| 74     | 67     | 66     | 88     | 46     | 62     | 57     | 68     | 81     | 78     | 85     |
| 59     | 53     | 51     | 58     | 55     | 55     | 51     | 46     | 52     | 55     | 64     |
| 194    | 200    | 225    | 195    | 181    | 181    | 198    | 212    | 227    | 221    | 219    |
| 173    | 159    | 165    | 151    | 148    | 145    | 159    | 149    | 163    | 163    | 148    |
| 69     | 66     | 71     | 77     | 0      | 0      | 0      | 0      | 0      | 0      | 0      |
| 247    | 246    | 249    | 240    | 219    | 205    | 232    | 225    | 0      | 0      | 0      |
| 910    | 842    | 806    | 818    | 844    | 890    | 856    | 873    | 777    | 802    | 0      |
| 30     | 27     | 27     | 28     | 29     | 34     | 27     | 22     | 27     | 27     | 22     |
| 207    | 198    | 200    | 189    | 180    | 183    | 187    | 176    | 197    | 200    | 201    |
| 1755   | 1698   | 1584   | 1678   | 1758   | 1723   | 1729   | 1643   | 1695   | 1769   | 1743   |
| 0      | 0      | 0      | 0      | 5      | 24     | 22     | 34     | 26     | 32     | 0      |
| 2540   | 2563   | 2615   | 2505   | 2560   | 2566   | 2720   | 2557   | 2585   | 2559   | 2480   |
| 311    | 284    | 298    | 356    | 305    | 294    | 282    | 280    | 286    | 323    | 332    |
| 79     | 82     | 91     | 99     | 92     | 95     | 95     | 90     | 0      | 0      | 0      |
| 398    | 396    | 433    | 443    | 415    | 403    | 419    | 445    | 415    | 393    | 414    |
| 155    | 140    | 169    | 173    | 158    | 165    | 171    | 168    | 167    | 178    | 171    |
| 14     | 18     | 14     | 16     | 9      | 5      | 19     | 6      | 25     | 20     | 22     |
| 3992   | 4342   | 4506   | 4340   | 4098   | 4614   | 4302   | 4518   | 4635   | 4483   | 3699   |
|        |        |        |        |        |        |        |        |        |        |        |

- Periodic missing or rogue data
- Definition of demand. Sales versus total primary consumption.
- Stocks: a bit hidden!
- Lagging data from some countries

   sometime several months.
- Coverage could still be improved. Would a separate annual data database help?