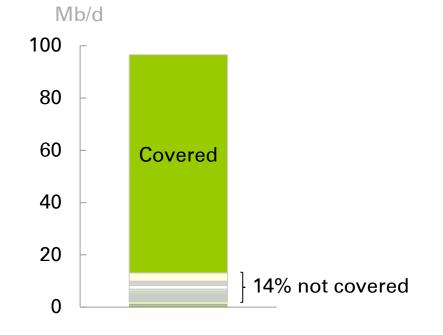

#### Oil demand – JODI coverage (from July 2016 onwards)

- JODI is a valuable resource for short term and long term energy market analysis.
- The data quality, coverage and presentation are improving.
- But there are potential areas for improvement in each of these.
- There always is!