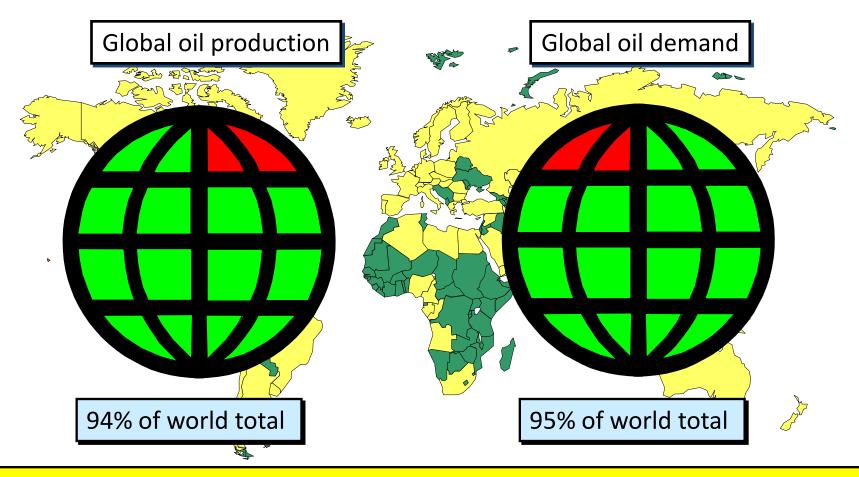

#### **Crude Oil and NGL Production**

Non top 20 non-OECD 9.7%

Shares in world oil production

|          |              | Share(%) | OPEC         | APEC | OLADE                                                                                                                                                                                                                                                                                                                                                                                                                                                                                                                                                                                                                                                                                                                                                                                                                                                                                                                                                                                                                                                                                                                                                                                                                                                                                                                                                                                                                                                                                                                                                                                                                                                                                                                                                                                                                                                                                                                                                                                                                                                                                                                                | OECD |
|----------|--------------|----------|--------------|------|--------------------------------------------------------------------------------------------------------------------------------------------------------------------------------------------------------------------------------------------------------------------------------------------------------------------------------------------------------------------------------------------------------------------------------------------------------------------------------------------------------------------------------------------------------------------------------------------------------------------------------------------------------------------------------------------------------------------------------------------------------------------------------------------------------------------------------------------------------------------------------------------------------------------------------------------------------------------------------------------------------------------------------------------------------------------------------------------------------------------------------------------------------------------------------------------------------------------------------------------------------------------------------------------------------------------------------------------------------------------------------------------------------------------------------------------------------------------------------------------------------------------------------------------------------------------------------------------------------------------------------------------------------------------------------------------------------------------------------------------------------------------------------------------------------------------------------------------------------------------------------------------------------------------------------------------------------------------------------------------------------------------------------------------------------------------------------------------------------------------------------------|------|
|          | Saudi Arabia | 12.4     | $\checkmark$ |      |                                                                                                                                                                                                                                                                                                                                                                                                                                                                                                                                                                                                                                                                                                                                                                                                                                                                                                                                                                                                                                                                                                                                                                                                                                                                                                                                                                                                                                                                                                                                                                                                                                                                                                                                                                                                                                                                                                                                                                                                                                                                                                                                      |      |
|          | Russia       | 8.8      |              |      |                                                                                                                                                                                                                                                                                                                                                                                                                                                                                                                                                                                                                                                                                                                                                                                                                                                                                                                                                                                                                                                                                                                                                                                                                                                                                                                                                                                                                                                                                                                                                                                                                                                                                                                                                                                                                                                                                                                                                                                                                                                                                                                                      |      |
| <u> </u> | Iran         | 5.1      | $\checkmark$ |      |                                                                                                                                                                                                                                                                                                                                                                                                                                                                                                                                                                                                                                                                                                                                                                                                                                                                                                                                                                                                                                                                                                                                                                                                                                                                                                                                                                                                                                                                                                                                                                                                                                                                                                                                                                                                                                                                                                                                                                                                                                                                                                                                      |      |
|          | Venezuela    | 4.7      | $\checkmark$ |      | <ul> <li>Image: A second s</li></ul> |      |
| ÷.       | China        | 4.6      |              |      |                                                                                                                                                                                                                                                                                                                                                                                                                                                                                                                                                                                                                                                                                                                                                                                                                                                                                                                                                                                                                                                                                                                                                                                                                                                                                                                                                                                                                                                                                                                                                                                                                                                                                                                                                                                                                                                                                                                                                                                                                                                                                                                                      |      |
| ***      | Iraq         | 3.6      | $\checkmark$ |      |                                                                                                                                                                                                                                                                                                                                                                                                                                                                                                                                                                                                                                                                                                                                                                                                                                                                                                                                                                                                                                                                                                                                                                                                                                                                                                                                                                                                                                                                                                                                                                                                                                                                                                                                                                                                                                                                                                                                                                                                                                                                                                                                      |      |
|          | UAE          | 2.9      | ~            |      |                                                                                                                                                                                                                                                                                                                                                                                                                                                                                                                                                                                                                                                                                                                                                                                                                                                                                                                                                                                                                                                                                                                                                                                                                                                                                                                                                                                                                                                                                                                                                                                                                                                                                                                                                                                                                                                                                                                                                                                                                                                                                                                                      |      |
|          | Nigeria      | 2.9      | ~            |      |                                                                                                                                                                                                                                                                                                                                                                                                                                                                                                                                                                                                                                                                                                                                                                                                                                                                                                                                                                                                                                                                                                                                                                                                                                                                                                                                                                                                                                                                                                                                                                                                                                                                                                                                                                                                                                                                                                                                                                                                                                                                                                                                      |      |
|          | Kuwait       | 2.8      | ~            |      |                                                                                                                                                                                                                                                                                                                                                                                                                                                                                                                                                                                                                                                                                                                                                                                                                                                                                                                                                                                                                                                                                                                                                                                                                                                                                                                                                                                                                                                                                                                                                                                                                                                                                                                                                                                                                                                                                                                                                                                                                                                                                                                                      |      |
|          | Libya        | 1.9      | ~            |      |                                                                                                                                                                                                                                                                                                                                                                                                                                                                                                                                                                                                                                                                                                                                                                                                                                                                                                                                                                                                                                                                                                                                                                                                                                                                                                                                                                                                                                                                                                                                                                                                                                                                                                                                                                                                                                                                                                                                                                                                                                                                                                                                      |      |
|          | Indonesia    | 1.8      | ~            |      |                                                                                                                                                                                                                                                                                                                                                                                                                                                                                                                                                                                                                                                                                                                                                                                                                                                                                                                                                                                                                                                                                                                                                                                                                                                                                                                                                                                                                                                                                                                                                                                                                                                                                                                                                                                                                                                                                                                                                                                                                                                                                                                                      |      |
| e        | Algeria      | 1.7      |              |      |                                                                                                                                                                                                                                                                                                                                                                                                                                                                                                                                                                                                                                                                                                                                                                                                                                                                                                                                                                                                                                                                                                                                                                                                                                                                                                                                                                                                                                                                                                                                                                                                                                                                                                                                                                                                                                                                                                                                                                                                                                                                                                                                      |      |
| *        | Oman         | 1.3      |              |      |                                                                                                                                                                                                                                                                                                                                                                                                                                                                                                                                                                                                                                                                                                                                                                                                                                                                                                                                                                                                                                                                                                                                                                                                                                                                                                                                                                                                                                                                                                                                                                                                                                                                                                                                                                                                                                                                                                                                                                                                                                                                                                                                      |      |
|          | Colombia     | 1.2      |              |      |                                                                                                                                                                                                                                                                                                                                                                                                                                                                                                                                                                                                                                                                                                                                                                                                                                                                                                                                                                                                                                                                                                                                                                                                                                                                                                                                                                                                                                                                                                                                                                                                                                                                                                                                                                                                                                                                                                                                                                                                                                                                                                                                      |      |
|          | Egypt        | 1.2      |              |      |                                                                                                                                                                                                                                                                                                                                                                                                                                                                                                                                                                                                                                                                                                                                                                                                                                                                                                                                                                                                                                                                                                                                                                                                                                                                                                                                                                                                                                                                                                                                                                                                                                                                                                                                                                                                                                                                                                                                                                                                                                                                                                                                      |      |
|          | India        | 1.1      |              |      |                                                                                                                                                                                                                                                                                                                                                                                                                                                                                                                                                                                                                                                                                                                                                                                                                                                                                                                                                                                                                                                                                                                                                                                                                                                                                                                                                                                                                                                                                                                                                                                                                                                                                                                                                                                                                                                                                                                                                                                                                                                                                                                                      |      |
| 2        | Angola       | 1.1      |              |      |                                                                                                                                                                                                                                                                                                                                                                                                                                                                                                                                                                                                                                                                                                                                                                                                                                                                                                                                                                                                                                                                                                                                                                                                                                                                                                                                                                                                                                                                                                                                                                                                                                                                                                                                                                                                                                                                                                                                                                                                                                                                                                                                      |      |
|          | Malaysia     | 1.1      |              |      |                                                                                                                                                                                                                                                                                                                                                                                                                                                                                                                                                                                                                                                                                                                                                                                                                                                                                                                                                                                                                                                                                                                                                                                                                                                                                                                                                                                                                                                                                                                                                                                                                                                                                                                                                                                                                                                                                                                                                                                                                                                                                                                                      |      |
|          | Qatar        | 0.9      |              |      |                                                                                                                                                                                                                                                                                                                                                                                                                                                                                                                                                                                                                                                                                                                                                                                                                                                                                                                                                                                                                                                                                                                                                                                                                                                                                                                                                                                                                                                                                                                                                                                                                                                                                                                                                                                                                                                                                                                                                                                                                                                                                                                                      |      |
|          | Kazakhstan   | 0.9      |              |      |                                                                                                                                                                                                                                                                                                                                                                                                                                                                                                                                                                                                                                                                                                                                                                                                                                                                                                                                                                                                                                                                                                                                                                                                                                                                                                                                                                                                                                                                                                                                                                                                                                                                                                                                                                                                                                                                                                                                                                                                                                                                                                                                      |      |
| oecd Ҝ 🔵 | OECD         | 28.6     |              |      |                                                                                                                                                                                                                                                                                                                                                                                                                                                                                                                                                                                                                                                                                                                                                                                                                                                                                                                                                                                                                                                                                                                                                                                                                                                                                                                                                                                                                                                                                                                                                                                                                                                                                                                                                                                                                                                                                                                                                                                                                                                                                                                                      |      |
|          | Total        | 90.3     |              |      |                                                                                                                                                                                                                                                                                                                                                                                                                                                                                                                                                                                                                                                                                                                                                                                                                                                                                                                                                                                                                                                                                                                                                                                                                                                                                                                                                                                                                                                                                                                                                                                                                                                                                                                                                                                                                                                                                                                                                                                                                                                                                                                                      |      |