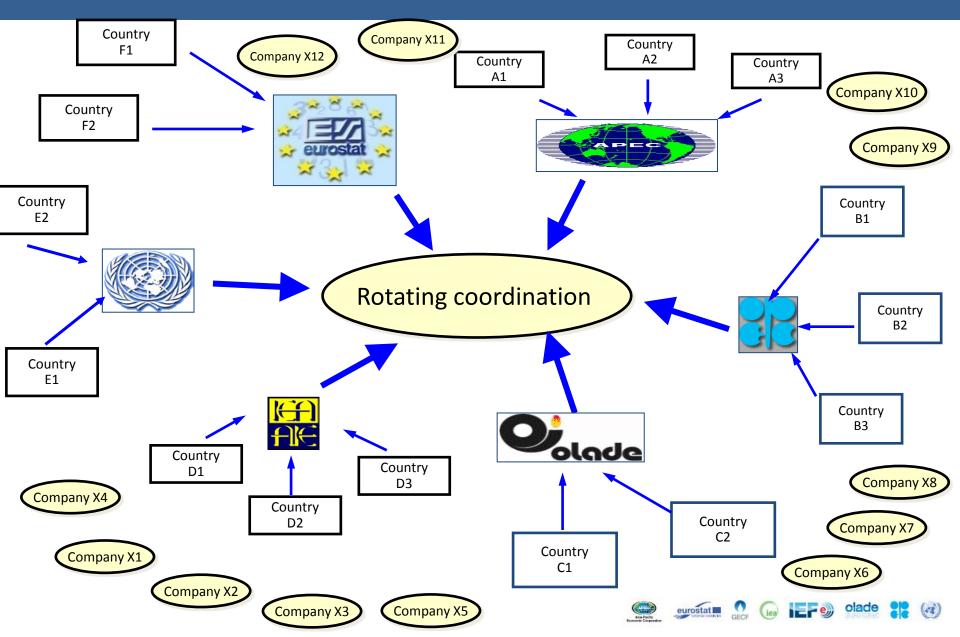

s "speedy data" better than "late data"? Is "no data" better than "wrong data"?

Statistics is not an exact science One should always be cautious when using data





Growing imbalance between needs and resources

More players, less resources allocated to statistics Risk of lower quality and greater uncertainty





Need for more co-operation

Meeting on comparison and harmonisation of statistics with a special focus on oil



## From a concept to an exercise





#### A preparatory meeting on 13-14 November 2000





Who collects what and at what frequency Are definitions comparable? What can be done to improve the situation









## **Jodi** Are definitions/units comparable?







#### JOINT APEC/EUROSTAT/OECD-IEA/OLADE/OPEC/UN DATA EXERCISE





#### A flexible reporting mechanism





# From an exercise to a permanent mechanism From JODE to JODI









eurostat

GECE

 $(\mathbf{a})$ 



Decision was then taken to move from an exercise to a permanent reporting mechanism



#### A basic database was then created but not publicly opened

| Beyond 20/20 Profession       | al Browser - Eloi | -<br>nt Oil Data Initia | tive Global data | (Read-only)] |            |         |         |          |           |
|-------------------------------|-------------------|-------------------------|------------------|--------------|------------|---------|---------|----------|-----------|
| File Edit View Dimension      |                   |                         |                  |              |            |         |         |          |           |
|