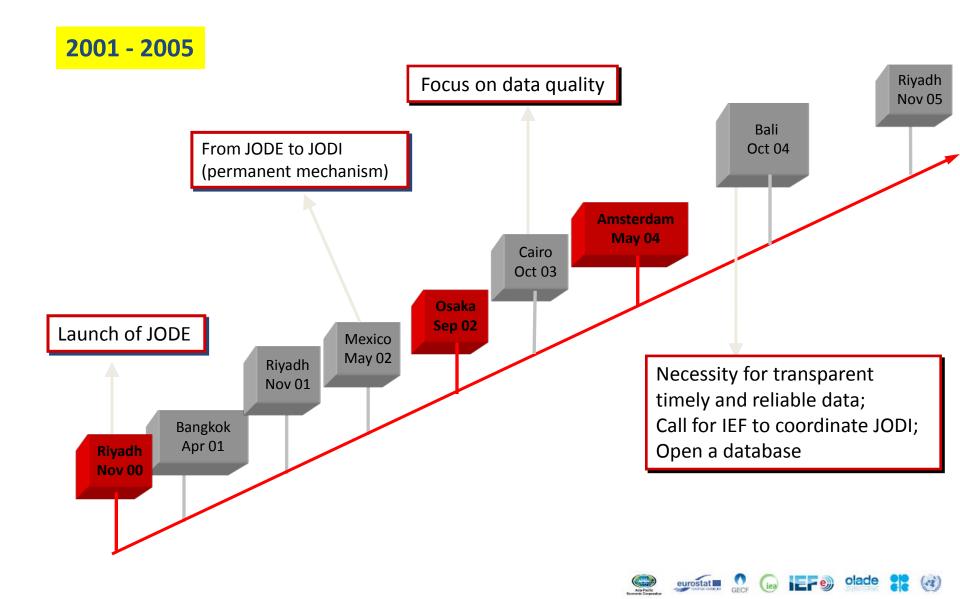

## How everything started

## **Jodi** Oil price volatility at the end of the 90s

eurostat

"Better Data for Better Markets" Madrid, July 14-15, 2000