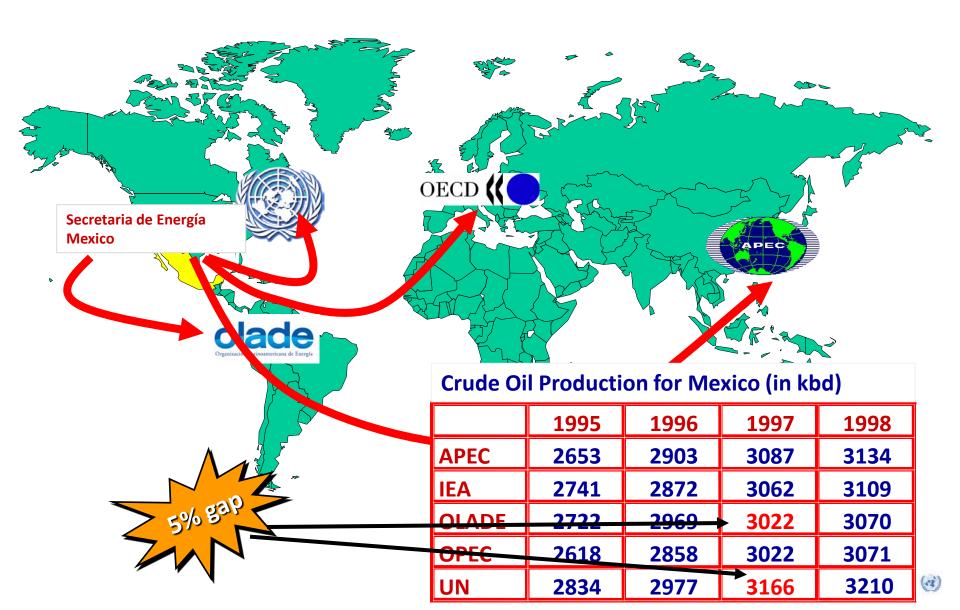

#### **Crude Oil and NGL Production**

Non top 20 non-OECD 9.7%

Shares in world oil production

|          |              | Share(%) | OPEC         | APEC | OLADE                                                                                                                                                                                                                                                                                                                                                                                                                                                                                                                                                                                                                                                                                                                                                                                                                                                                                                                                                                                                                                                                                                                                                                                                                                                                                                                                                                                                                                                                                                                                                                                                                                                                                                                                                                                                                                                                                                                                                                                                                                                                                                                                | OECD |
|----------|--------------|----------|--------------|------|--------------------------------------------------------------------------------------------------------------------------------------------------------------------------------------------------------------------------------------------------------------------------------------------------------------------------------------------------------------------------------------------------------------------------------------------------------------------------------------------------------------------------------------------------------------------------------------------------------------------------------------------------------------------------------------------------------------------------------------------------------------------------------------------------------------------------------------------------------------------------------------------------------------------------------------------------------------------------------------------------------------------------------------------------------------------------------------------------------------------------------------------------------------------------------------------------------------------------------------------------------------------------------------------------------------------------------------------------------------------------------------------------------------------------------------------------------------------------------------------------------------------------------------------------------------------------------------------------------------------------------------------------------------------------------------------------------------------------------------------------------------------------------------------------------------------------------------------------------------------------------------------------------------------------------------------------------------------------------------------------------------------------------------------------------------------------------------------------------------------------------------|------|
|          | Saudi Arabia | 12.4     | $\checkmark$ |      |                                                                                                                                                                                                                                                                                                                                                                                                                                                                                                                                                                                                                                                                                                                                                                                                                                                                                                                                                                                                                                                                                                                                                                                                                                                                                                                                                                                                                                                                                                                                                                                                                                                                                                                                                                                                                                                                                                                                                                                                                                                                                                                                      |      |
|          | Russia       | 8.8      |              |      |                                                                                                                                                                                                                                                                                                                                                                                                                                                                                                                                                                                                                                                                                                                                                                                                                                                                                                                                                                                                                                                                                                                                                                                                                                                                                                                                                                                                                                                                                                                                                                                                                                                                                                                                                                                                                                                                                                                                                                                                                                                                                                                                      |      |
| <u> </u> | Iran         | 5.1      | $\checkmark$ |      |                                                                                                                                                                                                                                                                                                                                                                                                                                                                                                                                                                                                                                                                                                                                                                                                                                                                                                                                                                                                                                                                                                                                                                                                                                                                                                                                                                                                                                                                                                                                                                                                                                                                                                                                                                                                                                                                                                                                                                                                                                                                                                                                      |      |
|          | Venezuela    | 4.7      | $\checkmark$ |      | <ul> <li>Image: A second s</li></ul> |      |
| ÷.       | China        | 4.6      |              |      |                                                                                                                                                                                                                                                                                                                                                                                                                                                                                                                                                                                                                                                                                                                                                                                                                                                                                                                                                                                                                                                                                                                                                                                                                                                                                                                                                                                                                                                                                                                                                                                                                                                                                                                                                                                                                                                                                                                                                                                                                                                                                                                                      |      |
| ***      | Iraq         | 3.6      | $\checkmark$ |      |                                                                                                                                                                                                                                                                                                                                                                                                                                                                                                                                                                                                                                                                                                                                                                                                                                                                                                                                                                                                                                                                                                                                                                                                                                                                                                                                                                                                                                                                                                                                                                                                                                                                                                                                                                                                                                                                                                                                                                                                                                                                                                                                      |      |
|          | UAE          | 2.9      | ~            |      |                                                                                                                                                                                                                                                                                                                                                                                                                                                                                                                                                                                                                                                                                                                                                                                                                                                                                                                                                                                                                                                                                                                                                                                                                                                                                                                                                                                                                                                                                                                                                                                                                                                                                                                                                                                                                                                                                                                                                                                                                                                                                                                                      |      |
|          | Nigeria      | 2.9      | ~            |      |                                                                                                                                                                                                                                                                                                                                                                                                                                                                                                                                                                                                                                                                                                                                                                                                                                                                                                                                                                                                                                                                                                                                                                                                                                                                                                                                                                                                                                                                                                                                                                                                                                                                                                                                                                                                                                                                                                                                                                                                                                                                                                                                      |      |
|          | Kuwait       | 2.8      | ~            |      |                                                                                                                                                                                                                                                                                                                                                                                                                                                                                                                                                                                                                                                                                                                                                                                                                                                                                                                                                                                                                                                                                                                                                                                                                                                                                                                                                                                                                                                                                                                                                                                                                                                                                                                                                                                                                                                                                                                                                                                                                                                                                                                                      |      |
|          | Libya        | 1.9      | ~            |      |                                                                                                                                                                                                                                                                                                                                                                                                                                                                                                                                                                                                                                                                                                                                                                                                                                                                                                                                                                                                                                                                                                                                                                                                                                                                                                                                                                                                                                                                                                                                                                                                                                                                                                                                                                                                                                                                                                                                                                                                                                                                                                                                      |      |
|          | Indonesia    | 1.8      | ~            |      |                                                                                                                                                                                                                                                                                                                                                                                                                                                                                                                                                                                                                                                                                                                                                                                                                                                                                                                                                                                                                                                                                                                                                                                                                                                                                                                                                                                                                                                                                                                                                                                                                                                                                                                                                                                                                                                                                                                                                                                                                                                                                                                                      |      |
| e        | Algeria      | 1.7      |              |      |                                                                                                                                                                                                                                                                                                                                                                                                                                                                                                                                                                                                                                                                                                                                                                                                                                                                                                                                                                                                                                                                                                                                                                                                                                                                                                                                                                                                                                                                                                                                                                                                                                                                                                                                                                                                                                                                                                                                                                                                                                                                                                                                      |      |
| *        | Oman         | 1.3      |              |      |                                                                                                                                                                                                                                                                                                                                                                                                                                                                                                                                                                                                                                                                                                                                                                                                                                                                                                                                                                                                                                                                                                                                                                                                                                                                                                                                                                                                                                                                                                                                                                                                                                                                                                                                                                                                                                                                                                                                                                                                                                                                                                                                      |      |
|          | Colombia     | 1.2      |              |      |                                                                                                                                                                                                                                                                                                                                                                                                                                                                                                                                                                                                                                                                                                                                                                                                                                                                                                                                                                                                                                                                                                                                                                                                                                                                                                                                                                                                                                                                                                                                                                                                                                                                                                                                                                                                                                                                                                                                                                                                                                                                                                                                      |      |
|          | Egypt        | 1.2      |              |      |                                                                                                                                                                                                                                                                                                                                                                                                                                                                                                                                                                                                                                                                                                                                                                                                                                                                                                                                                                                                                                                                                                                                                                                                                                                                                                                                                                                                                                                                                                                                                                                                                                                                                                                                                                                                                                                                                                                                                                                                                                                                                                                                      |      |
|          | India        | 1.1      |              |      |                                                                                                                                                                                                                                                                                                                                                                                                                                                                                                                                                                                                                                                                                                                                                                                                                                                                                                                                                                                                                                                                                                                                                                                                                                                                                                                                                                                                                                                                                                                                                                                                                                                                                                                                                                                                                                                                                                                                                                                                                                                                                                                                      |      |
| 2        | Angola       | 1.1      |              |      |                                                                                                                                                                                                                                                                                                                                                                                                                                                                                                                                                                                                                                                                                                                                                                                                                                                                                                                                                                                                                                                                                                                                                                                                                                                                                                                                                                                                                                                                                                                                                                                                                                                                                                                                                                                                                                                                                                                                                                                                                                                                                                                                      |      |
|          | Malaysia     | 1.1      |              |      |                                                                                                                                                                                                                                                                                                                                                                                                                                                                                                                                                                                                                                                                                                                                                                                                                                                                                                                                                                                                                                                                                                                                                                                                                                                                                                                                                                                                                                                                                                                                                                                                                                                                                                                                                                                                                                                                                                                                                                                                                                                                                                                                      |      |
|          | Qatar        | 0.9      |              |      |                                                                                                                                                                                                                                                                                                                                                                                                                                                                                                                                                                                                                                                                                                                                                                                                                                                                                                                                                                                                                                                                                                                                                                                                                                                                                                                                                                                                                                                                                                                                                                                                                                                                                                                                                                                                                                                                                                                                                                                                                                                                                                                                      |      |
|          | Kazakhstan   | 0.9      |              |      |                                                                                                                                                                                                                                                                                                                                                                                                                                                                                                                                                                                                                                                                                                                                                                                                                                                                                                                                                                                                                                                                                                                                                                                                                                                                                                                                                                                                                                                                                                                                                                                                                                                                                                                                                                                                                                                                                                                                                                                                                                                                                                                                      |      |
| oecd Ҝ 🔵 | OECD         | 28.6     |              |      |                                                                                                                                                                                                                                                                                                                                                                                                                                                                                                                                                                                                                                                                                                                                                                                                                                                                                                                                                                                                                                                                                                                                                                                                                                                                                                                                                                                                                                                                                                                                                                                                                                                                                                                                                                                                                                                                                                                                                                                                                                                                                                                                      |      |
|          | Total        | 90.3     |              |      |                                                                                                                                                                                                                                                                                                                                                                                                                                                                                                                                                                                                                                                                                                                                                                                                                                                                                                                                                                                                                                                                                                                                                                                                                                                                                                                                                                                                                                                                                                                                                                                                                                                                                                                                                                                                                                                                                                                                                                                                                                                                                                                                      |      |

## Which Players are Concerned?