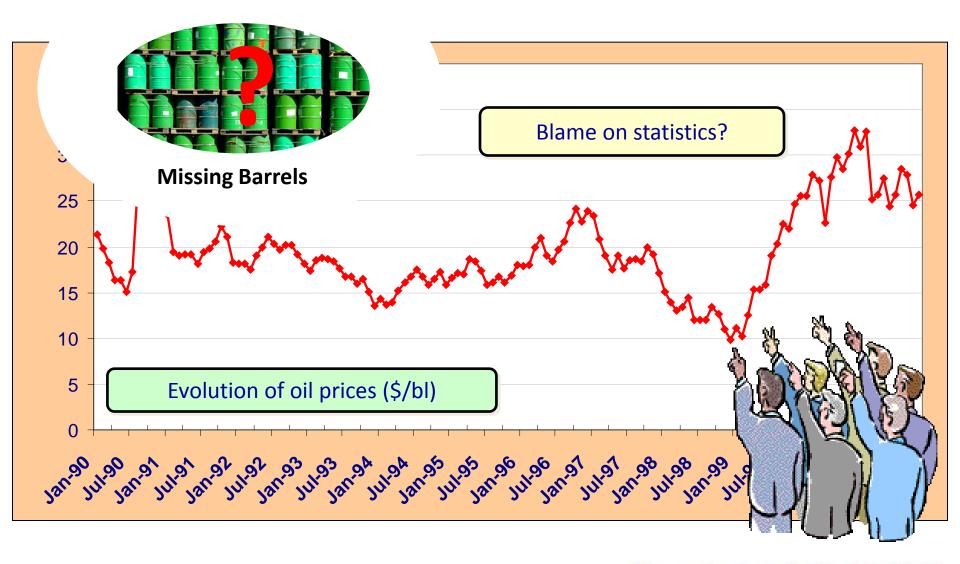

## **Jodi** Oil price volatility at the end of the 90s

eurostat

"Better Data for Better Markets" Madrid, July 14-15, 2000