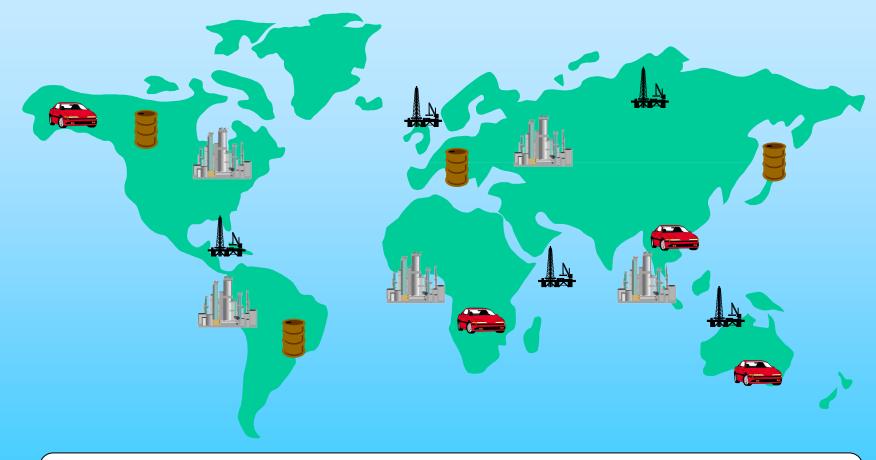

## The Journey of JORI History to Present

Jean-Yves Garnier Independent Consultant



Hosted by Government of India with the support of Joint Organisations Data Initiative (JODI) Partners 8 - 10 APRIL 2016, NEW DELHI, INDIA 12<sup>TH</sup> INTERNATIONAL CONFERENCE





## How everything started



## **Jodi** Oil price volatility at the end of the 90s



eurostat



"Better Data for Better Markets" Madrid, July 14-15, 2000









## Which Players are Concerned?

#### **Crude Oil and NGL Production**

Non top 20 non-OECD 9.7%



Shares in world oil production

|          |              | Share(%) | OPEC         | APEC | OLADE