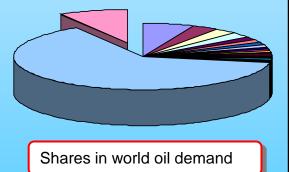

|      |



## Which Players are Concerned?

#### **Oil Demand**

Non top 20 non-OECD 8.6%



|             |                | Share(%) | OPEC         | APEC | OLADE