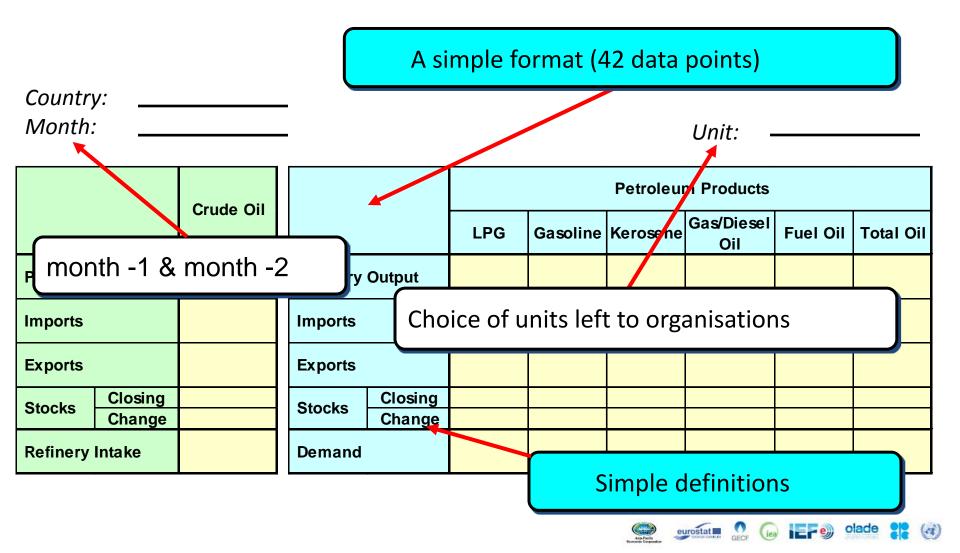

|



## **Five Points to Conclude**



Is "speedy data" better than "late data"? Is "no data" better than "wrong data"?

Statistics is not an exact science One should always be cautious when using data





Growing imbalance between needs and resources

More players, less resources allocated to statistics Risk of lower quality and greater uncertainty





Need for more co-operation

Meeting on comparison and harmonisation of statistics with a special focus on oil



## From a concept to an exercise





#### A preparatory meeting on 13-14 November 2000





Who collects what and at what frequency Are definitions comparable? What can be done to improve the situation









## **Jodi** Are definitions/units comparable?







#### JOINT APEC/EUROSTAT/OECD-IEA/OLADE/OPEC/UN DATA EXERCISE





#### A flexible reporting mechanism





# From an exercise to a permanent mechanism From JODE to JODI









eurostat

GECE

 $(\mathbf{a})$ 



Decision was then taken to move from an exercise to a permanent reporting mechanism



#### A basic database was then created but not publicly opened

| Beyond 20/20 Profession       | al Browser - Eloi | -<br>nt Oil Data Initia | tive Global data | (Read-only)] |            |         |         |          |           |
|-------------------------------|-------------------|-------------------------|------------------|--------------|------------|---------|---------|----------|-----------|
| File Edit View Dimension      |                   |                         |                  |              |            |         |         |          |