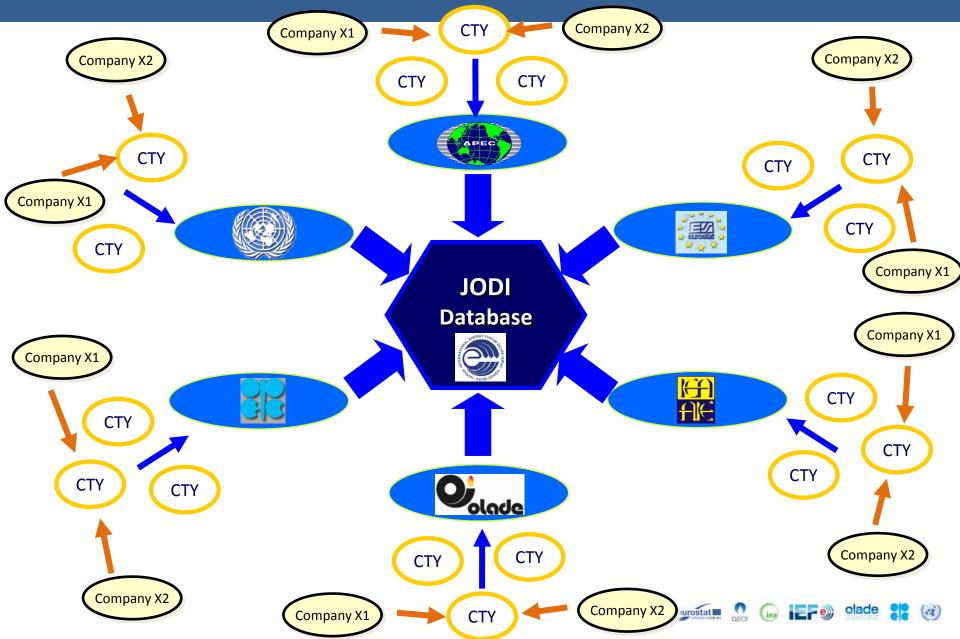

0            | 0          |         |         |          |           |
| Yemen                         | 3,266             | 3,326                   | 3,268            | 3,196        | 403        |         |         |          |           |
| Total Top 30 Production       | 60,013            | 57,962                  | 57,383           | 57,213       | 51,484     | 54,849  | 55,843  | 49,930   | 35,894 🐱  |
| <u>&lt;</u>                   |                   |                         |                  |              |            |         |         |          |           |
| For Help, press F1            |                   |                         |                  |              |            | 7/7     | Crude ( | Dil      |           |



#### The new and current reporting mechanism





eurostat

GECF

iea

- - e))

 $(\mathbf{a})$ 

olade

| Beyond 20/20                    | WDS - Tat        | ole View - I | Microsoft I   | nternet Ex | plorer  |                  |                  |