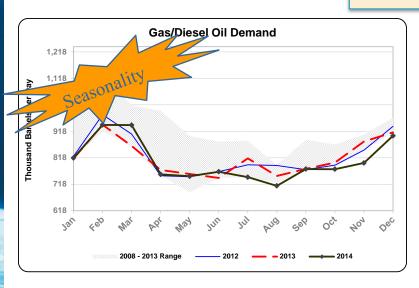

#### **Ensuring the validity of the data**

Reliability, seasonality, comparability, trade data, confidentiality . . .