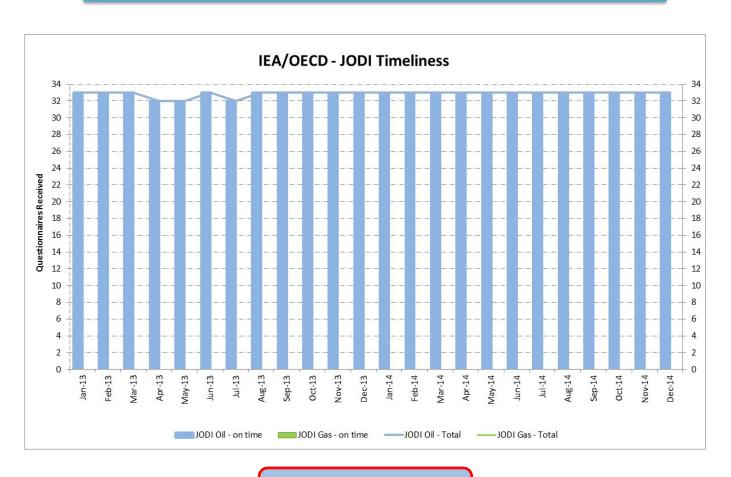

## **Timeliness and Sustainability**

The monthly deadline has to be respected All countries need to report every month