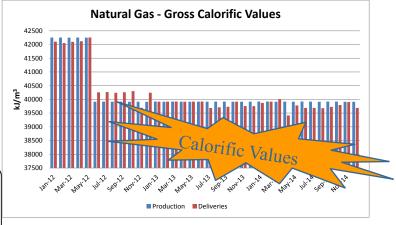

#### **Ensuring the validity of the data**

Reliability, seasonality, comparability, trade data, confidentiality . . .