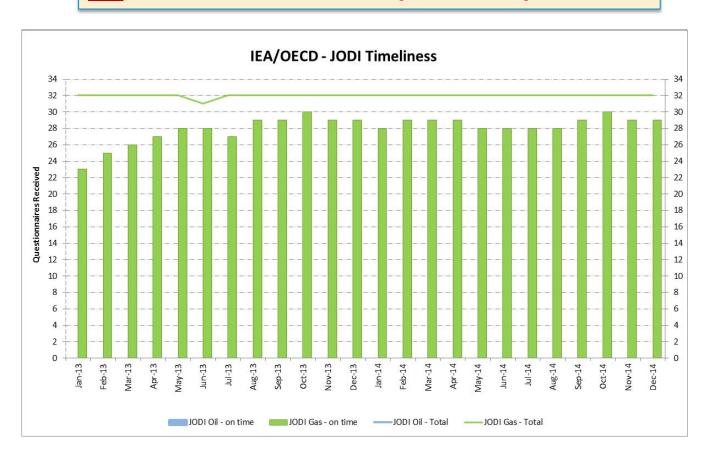

## **Timeliness and Sustainability**

The monthly deadline has to be respected All countries need to report every month