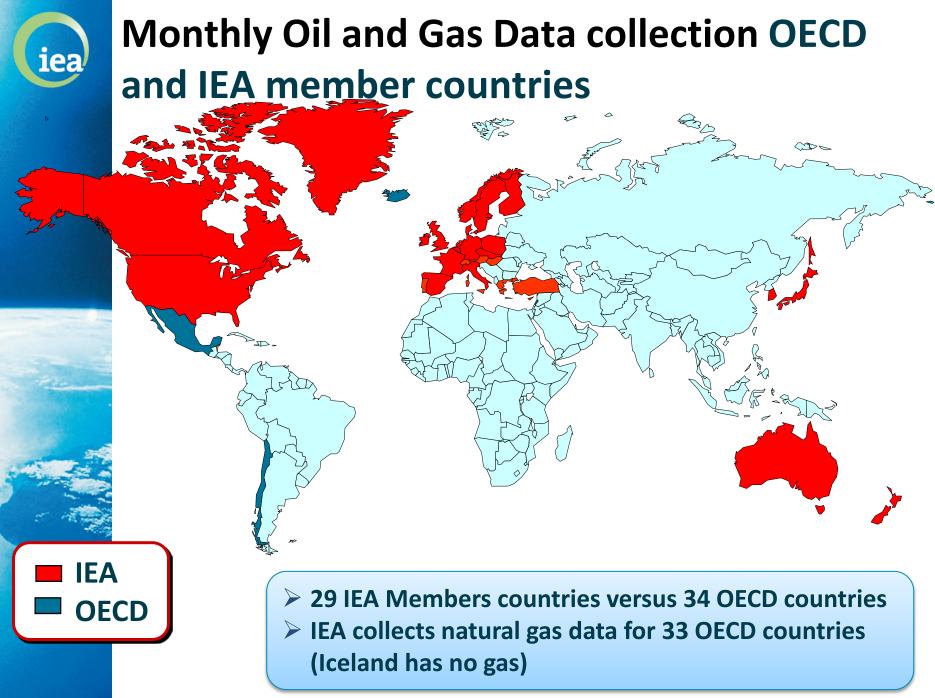

# What does the IEA collect in terms of monthly data?

Oil:

MOS

**Monthly Oil** 

JODI Oil

#### **Natural Gas:**

**Monthly Gas** 

Gas Trade Flows