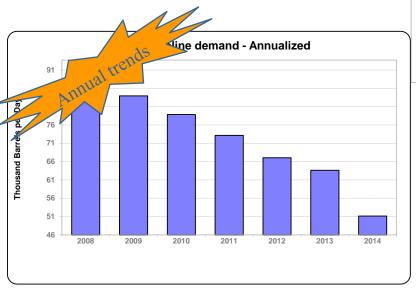

### Completeness

Monthly availability of data Suggest ways of obtaining the data and enhancing data collection systems