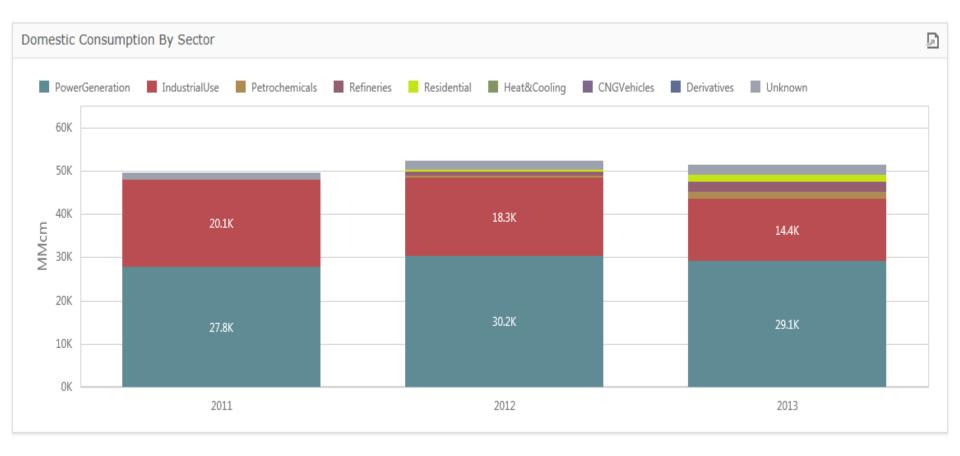

### LNG Exports, 2011

However this check can be useful to double check a suspicious number or check the order of magnitude, but should not be relied upon.

| Data Quality   | Sustainability, Timeliness, Completeness,                                                                                    |
|----------------|------------------------------------------------------------------------------------------------------------------------------|
| Sustainability | Rates number of submissions within six-month<br>period. JODI organizations proposed a fixed date to<br>determine this rating |
| Timeliness     | Indicates whether submissions were submitted at the expected deadline (over a six months period)                             |
| Completeness   | Measures the number of expected data points in the questionnaire.                                                            |