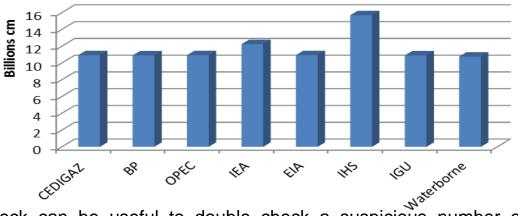

- The Data from other sources can allow to make comparisons, revisions, if necessary.
- A comparison with external sources can sometimes be useful, however we need to be careful:
  - ✓ What is the methodology, definition and approach of Data collection of the other source?
  - ✓ What is the interest of external sources (such as subscriptions, Companies report Data..)?
  - ✓ What is the level of transparency of the external sources?
  - Does the source have a particular motive to provide accurate data?
  - ✓ JODI Data are supposed to be official and a primary source from the Country to the JODI Database why would a secondary source be more correct?

### LNG Exports, 2011

However this check can be useful to double check a suspicious number or check the order of magnitude, but should not be relied upon.

| Data Quality   | Sustainability, Timeliness, Completeness,                                                                                    |
|----------------|------------------------------------------------------------------------------------------------------------------------------|
| Sustainability | Rates number of submissions within six-month<br>period. JODI organizations proposed a fixed date to<br>determine this rating |
| Timeliness     | Indicates whether submissions were submitted at the expected deadline (over a six months period)                             |
| Completeness   | Measures the number of expected data points in the questionnaire.                                                            |