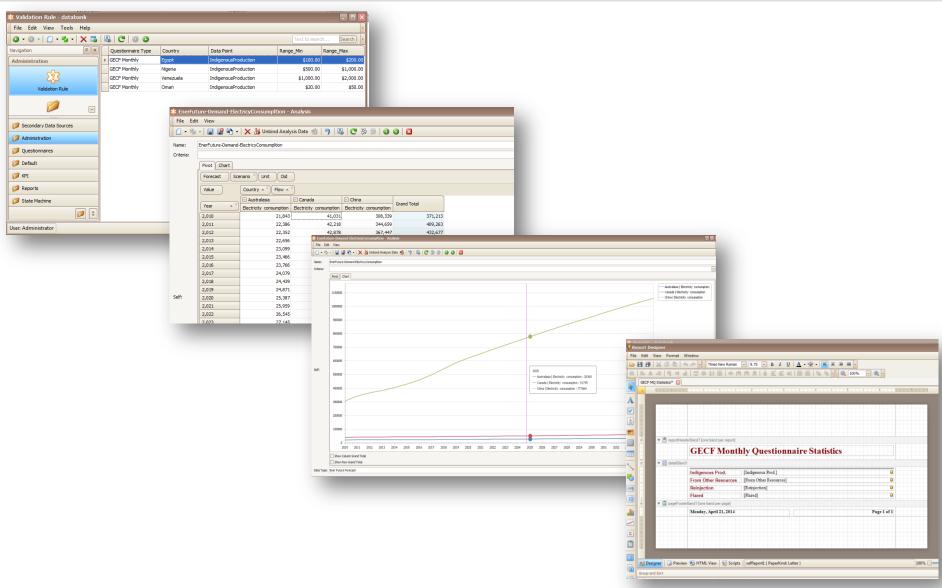

- GECF participation in the JoDI-Gas Data initiative is being managed as part of the organization's Integrated Data Management Process.
- GECF Integrated Data Bank Platform: Data Exchange Center (DEC), Daily News Brief Web and Mobile App, Energy databases / data sets, and other modules.
- Data Exchange Center (DEC) is the collaboration and communication database for GECF member countries' monthly and annual questionnaires.
- **Data Transparency**: all MCs have read access to data of other countries and related statistical analytical reports.
- Future plans to expand the Databank Platform.
- GECF Databank is being **developed in-house** by DISD staff.