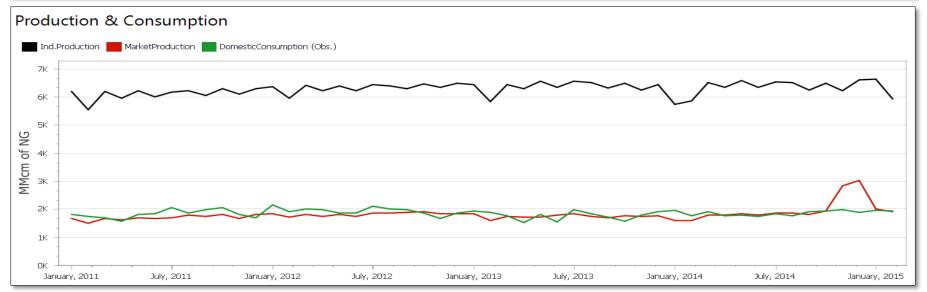

#### **Production & Consumption** Ind.Production MarketProduction DomesticConsumption (Obs.) 2.4K 2.1K 1.8k MMcm of NG 1.5K 1.2K 0.9K 0.6K 0.3K ΟK April, 2013 January, 2013 July, 2013 October, 2013 January, 2014 April, 2014 July, 2014 October, 2014