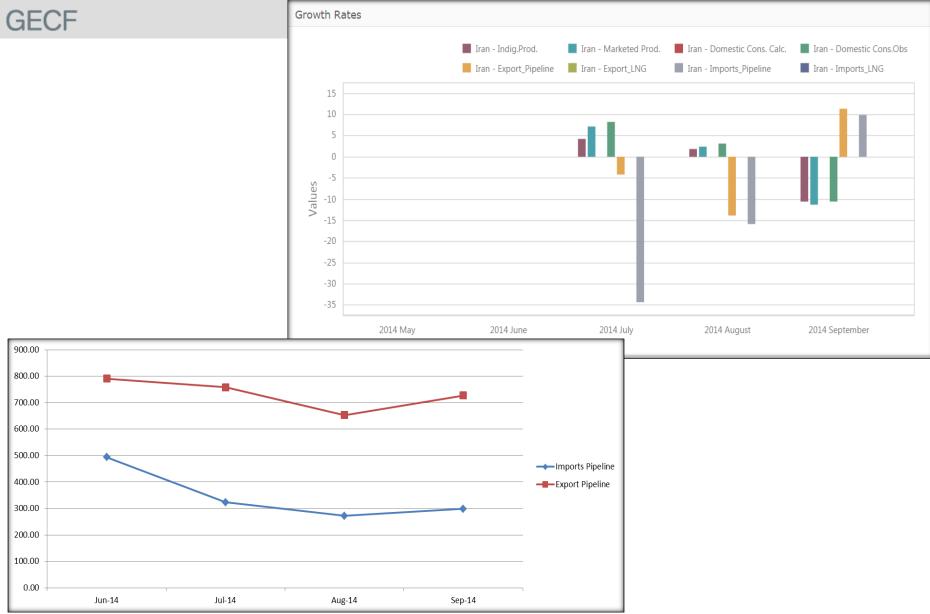

Monthly Growth Rates 1

GECF

#### GECF Secretariat: 47th, 48th Floor, Tornado Tower, West Bay, Doha, Qatar, Website: www.gecf.org

GECF Secretariat: 47th, 48th Floor, Tornado Tower, West Bay, Doha, Qatar, Website: www.gecf.org

| Country | MQ Date    | Market<br>Production | Imports<br>Pipeline | ••••• | Export<br>Pipeline | Export<br>LNG |       | Statistical<br>Difference | •         | Domestic Consumption<br>(Observed) | % Statistical Diff /<br>Obser |
|---------|------------|----------------------|---------------------|-------|--------------------|---------------|-------|---------------------------|-----------|------------------------------------|-------------------------------|
| Iran    | 1-Sep-2014 | 14676.9              | 298.8               | 0     | 727.2              | 0             | -1    | 983.5                     | 14249.5   | 13266                              | 7.41%                         |
| Iran    | 1-Aug-2014 | 16545.63             | 272.18              | 0     | 653                | 0             | 0.8   | 1315.01                   | 16164.01  | 14849                              | 8.86%                         |
| Iran    | 1-Jul-2014 | 16177.35             | 323.795             | 0     | 757.95             | 0             | -1.74 | 1343.885                  | 15744.935 | 14401.05                           | 9.33%                         |
| Iran    | 1-Jun-2014 | 15097.2              | 493.8               | 0     | 790.8              | 0             | 0     | 1497.9                    | 14800.2   | 13302.3                            | 11.26%                        |