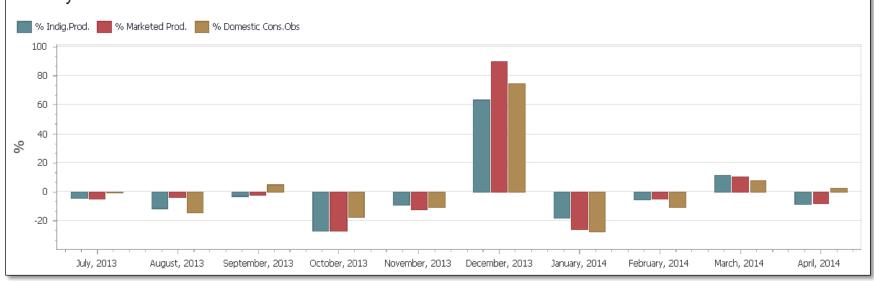

266                              | 7.41%                         |
| Iran    | 1-Aug-2014 | 16545.63             | 272.18              | 0     | 653                | 0             | 0.8   | 1315.01                   | 16164.01  | 14849                              | 8.86%                         |
| Iran    | 1-Jul-2014 | 16177.35             | 323.795             | 0     | 757.95             | 0             | -1.74 | 1343.885                  | 15744.935 | 14401.05                           | 9.33%                         |
| Iran    | 1-Jun-2014 | 15097.2              | 493.8               | 0     | 790.8              | 0             | 0     | 1497.9                    | 14800.2   | 13302.3                            | 11.26%                        |







Monthly Growth Rates 1

GECF



### Monthly Growth Rates 2



GECF

#### **Production & Consumption** Ind.Production MarketProduction DomesticConsumption (Obs.) 2.4K 2.1K 1.8k MMcm of NG 1.5K 1.2K 0.9K 0.6K 0.3K ΟK April, 2013 January, 2013 July, 2013 October, 2013 January, 2014 April, 2014 July, 2014 October, 2014



GECF Secretariat: 47th, 48th Floor, Tornado Tower, West Bay, Doha, Qatar, Website: www.gecf.org

GECF

| Drag a | column header here    | to group by that col     | umn                                 |                      |                    |                                     |                     |                     |
|--------|-----------------------|--------------------------|-------------------------------------|----------------------|--------------------|-------------------------------------|