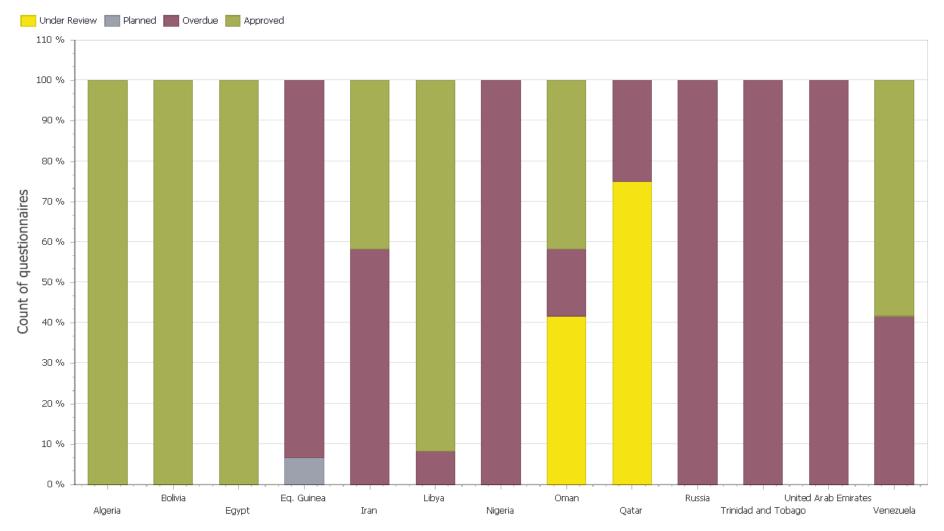

### MQ Status

## **Quality Indicators : Timeliness, Completeness**

| C 🗈 🍾 🐴 🎫 | Data Qualit | y Assessment  |                   |                  |
|-----------|-------------|---------------|-------------------|------------------|
| Country   | Country     | Questionnaire | TimeLiness (Days) | Completeness (%) |
| Algeria   | Algeria     | 2015 July     | 1 🔺               | 70 🔻             |
| Bolivia   | Algeria     | 2015 June     | 32 🔺              | 70 🔻             |
| Egypt     | Algeria     | 2015 May      | -2 🔻              | 70 🔻             |
| Libya     | Bolivia     | 2015 July     | -18 🔻             | 75 🔻             |
| Oman      | Bolivia     | 2015 June     | -7 🔻              | 75 🔻             |
|           | Bolivia     | 2015 May      | -19 🔻             | 75 🔻             |
|           | Egypt       | 2015 July     | -14 🔻             | 92 🔺             |
|           | Egypt       | 2015 June     | -11 🔻             | 92 🔺             |
| Q 🖻 🏹 🐬 🃰 | Egypt       | 2015 May      | -12 🔻             | 92 🔺             |
| Month     | Libya       | 2015 June     | -3 🔻              | 95 🔺             |
| January   | Libya       | 2015 May      | 28 🔺              | 95 🔺             |
| February  | Oman        | 2015 May      | 44 🔺              | 70 🔻             |
| March     |             |               |                   |                  |
| April     |             |               |                   |                  |
| May       |             |               |                   |                  |
| June      |             |               |                   |                  |
| July      |             |               |                   |                  |

### From Jan 2015 to June 2015

[for GECF Monthly Questionnaire Format & M-2]

| Country              | Sustainability | Timeliness | Completeness | Sustainability | Timeliness | Completeness |
|----------------------|----------------|------------|--------------|----------------|------------|--------------|
|                      |                |            | (%)          |                |            | (%)          |
| Algeria              | 6              | 1          | 70%          | $\odot$        | 8          | ÷            |
| Bolivia              | 6              | 6          | 75%          | $\odot$        | $\odot$    |              |
| Egypt                | 6              | 6          | 92%          | <b>©</b>       | $\odot$    | $\odot$      |
| Eq. Guinea           | 0              | 0          | 0%           | <u>()</u>      | 8          | 8            |
| Iran                 | 0              | 0          | 0%           | 0              | 8          | 8            |
| Libya                | 6              | 2          | 95%          | $\odot$        | 8          | $\odot$      |
| Nigeria              | 0              | 0          | 0%           | <u>(3)</u>     | 8          | 8            |
| Oman                 | 5              | 0          | 70%          | <b></b>        | 8          |              |
| Qatar                | 4              | 4          | 45%          | <b></b>        | <b></b>    | 8            |
| Russia               | 0              | 0          | 0%           | <u>(3)</u>     | 8          | 8            |
| Trinidad and Tobago  | 0              | 0          | 0%           | 8              | 8          | 8            |
| United Arab Emirates | 0              | 0          | 0%           | 8              | 8          | 8            |
| Venezuela            | 2              | 0          | 92%          | 8              | 8          | $\odot$      |