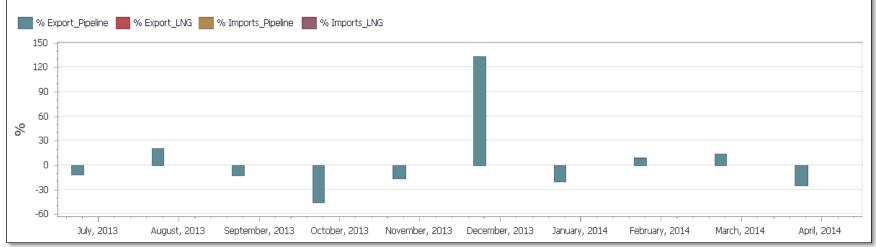

| 7.41%                         |
| Iran    | 1-Aug-2014 | 16545.63             | 272.18              | 0     | 653                | 0             | 0.8   | 1315.01                   | 16164.01  | 14849                              | 8.86%                         |
| Iran    | 1-Jul-2014 | 16177.35             | 323.795             | 0     | 757.95             | 0             | -1.74 | 1343.885                  | 15744.935 | 14401.05                           | 9.33%                         |
| Iran    | 1-Jun-2014 | 15097.2              | 493.8               | 0     | 790.8              | 0             | 0     | 1497.9                    | 14800.2   | 13302.3                            | 11.26%                        |







Monthly Growth Rates 1

GECF



### Monthly Growth Rates 2



GECF

#### **Production & Consumption** Ind.Production MarketProduction DomesticConsumption (Obs.) 2.4K 2.1K 1.8k MMcm of NG 1.5K 1.2K 0.9K 0.6K 0.3K ΟK April, 2013 January, 2013 July, 2013 October, 2013 January, 2014 April, 2014 July, 2014 October, 2014



GECF Secretariat: 47th, 48th Floor, Tornado Tower, West Bay, Doha, Qatar, Website: www.gecf.org

GECF

| Drag a | column header here    | to group by that col     | umn                                 |                      |                    |                                     |                     |                     |
|--------|-----------------------|--------------------------|-------------------------------------|----------------------|--------------------|-------------------------------------|---------------------|--------