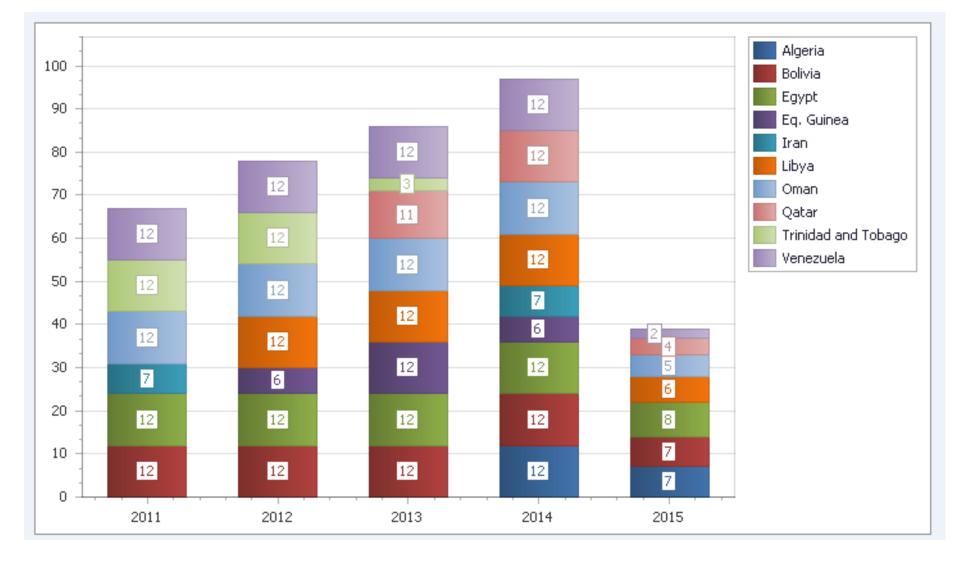

### LNG Exports, 2011

However this check can be useful to double check a suspicious number or check the order of magnitude, but should not be relied upon.

| Data Quality   | Sustainability, Timeliness, Completeness,                                                                                    |
|----------------|------------------------------------------------------------------------------------------------------------------------------|
| Sustainability | Rates number of submissions within six-month<br>period. JODI organizations proposed a fixed date to<br>determine this rating |
| Timeliness     | Indicates whether submissions were submitted at the expected deadline (over a six months period)                             |
| Completeness   | Measures the number of expected data points in the questionnaire.                                                            |