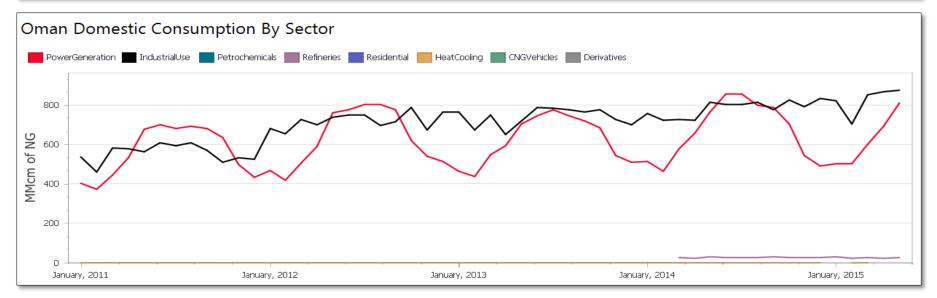

| *<br>*                     |
| Market Droduction                                                                                                                                                                                                                                                                                                                                                                                                                       | <u>^</u> 0 <u>*</u>        |



#### Oman PipeLine Import & Export ExportPipeline 🗾 ImportsPipeline 180 160 140 MMcm of NG 120 100 80 60 40 20 0 January, 2011 January, 2012 January, 2013 January, 2014 January, 2015



#### GECF Secretariat: 47th, 48th Floor, Tornado Tower, West Bay, Doha, Qatar, Website: www.gecf.org







GECF Secretariat: 47th, 48th Floor, Tornado Tower, West Bay, Doha, Qatar, Website: www.gecf.org







| Country | MQ Date    | Market<br>Production | Imports<br>Pipeline | ••••• | Export<br>Pipeline | Export<br>LNG |       | Statistical<br>Difference | •         | Domestic Consumption<br>(Observed) | % Statistical Diff /<br>Obser |
|---------|------------|----------------------|---------------------|-------|--------------------|---------------|-------|---------------------------|-----------|------------------------------------|-------------------------------|
| Iran    | 1-Sep-2014 | 14676.9              | 298.8               | 0     | 727.2              | 0             | -1    |