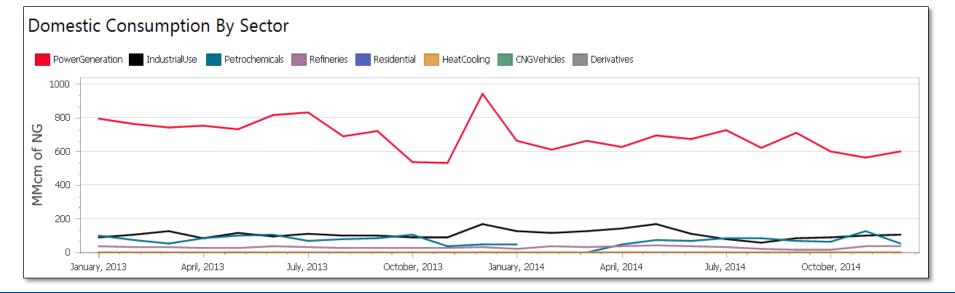

#### **Production & Consumption** Ind.Production MarketProduction DomesticConsumption (Obs.) 2.4K 2.1K 1.8k MMcm of NG 1.5K 1.2K 0.9K 0.6K 0.3K ΟK April, 2013 January, 2013 July, 2013 October, 2013 January, 2014 April, 2014 July, 2014 October, 2014