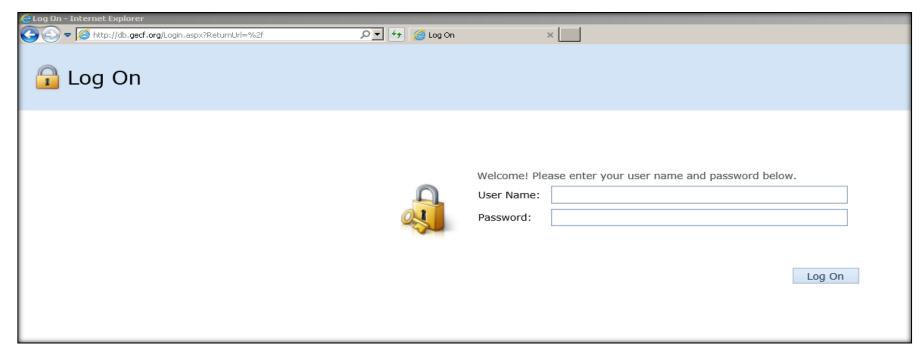

- GECF Integrated Data Bank Platform: Data Exchange Center (DEC), Daily News Brief Web and Mobile App, Energy databases / data sets, and other modules.
- Data Exchange Center (DEC) is the collaboration and communication database for GECF member countries' monthly and annual questionnaires.
- **Data Transparency**: all MCs have read access to data of other countries and related statistical analytical reports.
- Future plans to expand the Databank Platform.
- GECF Databank is being **developed in-house** by DISD staff.



### Launch of GECF Data Exchange Center with GECF Countries for MQ & AQ





- Data Exchange Center (DEC) is the collaboration and communication database for GECF member countries' monthly and annual questionnaires.
- Web and Windows Desktop interfaces.
- Security System





- What a user can see or do depends on what **role(s)** he has.
- Roles: Focal point, Analyst, Administrator, .....

| 🧭 Questionnaires                                                    | 📝 Edit 🛛 📿 Re | fresh 🛛 🔂 Export to |              | Daily Brief                                                            | 🚺 New | -   × | Delete 🛛 📝 Edit 🛛 🤇 |
|---------------------------------------------------------------------|---------------|---------------------|--------------|------------------------------------------------------------------------|-------|-------|---------------------|
| <ul> <li>☆ GECF Monthly Quest.</li> <li>✓ Ø Quest. Admin</li> </ul> | Cou           | ntry                |              | Questionnaires                                                         |       | C