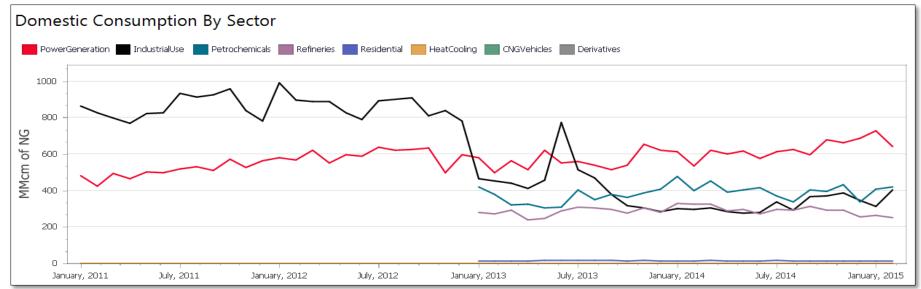

| *<br>*                     |
| Market Droduction                                                                                                                                                                                                                                                                                                                                                                                                                       | <u>^</u> 0 <u>*</u>        |



#### Oman PipeLine Import & Export ExportPipeline 🗾 ImportsPipeline 180 160 140 MMcm of NG 120 100 80 60 40 20 0 January, 2011 January, 2012 January, 2013 January, 2014 January, 2015



#### GECF Secretariat: 47th, 48th Floor, Tornado Tower, West Bay, Doha, Qatar, Website: www.gecf.org







GECF Secretariat: 47th, 48th Floor, Tornado Tower, West Bay, Doha, Qatar, Website: www.gecf.org







| Country | MQ Date    | Market<br>Production | Imports<br>Pipeline | ••••• | Export<br>Pipeline | Export<br>LNG |       | Statistical<br>Difference | •         | Domestic Consumption<br>(Observed) | % Statistical Diff /<br>Obser |
|---------|------------|----------------------|---------------------|-------|--------------------|---------------|-------|---------------------------|-----------|------------------------------------|-------------------------------|
| Iran    | 1-Sep-2014 | 14676.9              | 298.8               | 0     | 727.2              | 0             | -1    | 983.5                     | 14249.5   | 13266                              | 7.41%