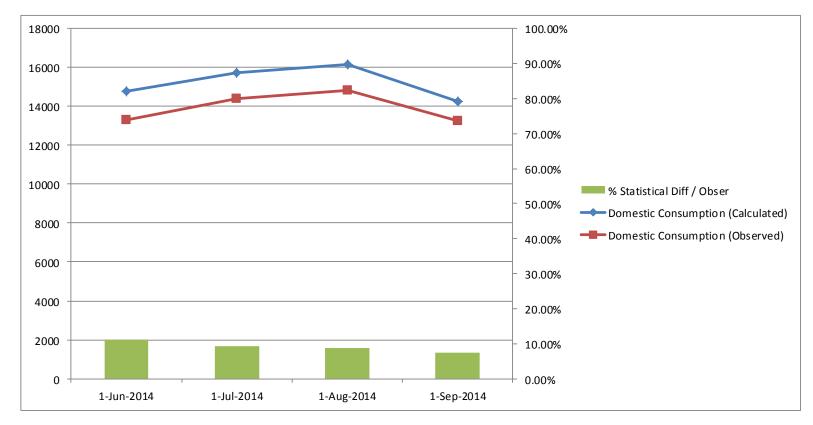

#### GECF Secretariat: 47th, 48th Floor, Tornado Tower, West Bay, Doha, Qatar, Website: www.gecf.org

GECF Secretariat: 47th, 48th Floor, Tornado Tower, West Bay, Doha, Qatar, Website: www.gecf.org

| Country | MQ Date    | Market<br>Production | Imports<br>Pipeline | ••••• | Export<br>Pipeline | Export<br>LNG |       | Statistical<br>Difference | •         | Domestic Consumption<br>(Observed) | % Statistical Diff /<br>Obser |
|---------|------------|----------------------|---------------------|-------|--------------------|---------------|-------|---------------------------|-----------|------------------------------------|-------------------------------|
| Iran    | 1-Sep-2014 | 14676.9              | 298.8               | 0     | 727.2              | 0             | -1    | 983.5                     | 14249.5   | 13266                              | 7.41%                         |
| Iran    | 1-Aug-2014 | 16545.63             | 272.18              | 0     | 653                | 0             | 0.8   | 1315.01                   | 16164.01  | 14849                              | 8.86%                         |
| Iran    | 1-Jul-2014 | 16177.35             | 323.795             | 0     | 757.95             | 0             | -1.74 | 1343.885                  | 15744.935 | 14401.05                           | 9.33%                         |
| Iran    | 1-Jun-2014 | 15097.2              | 493.8               | 0     | 790.8              | 0             | 0     | 1497.9                    | 14800.2   | 13302.3                            | 11.26%                        |