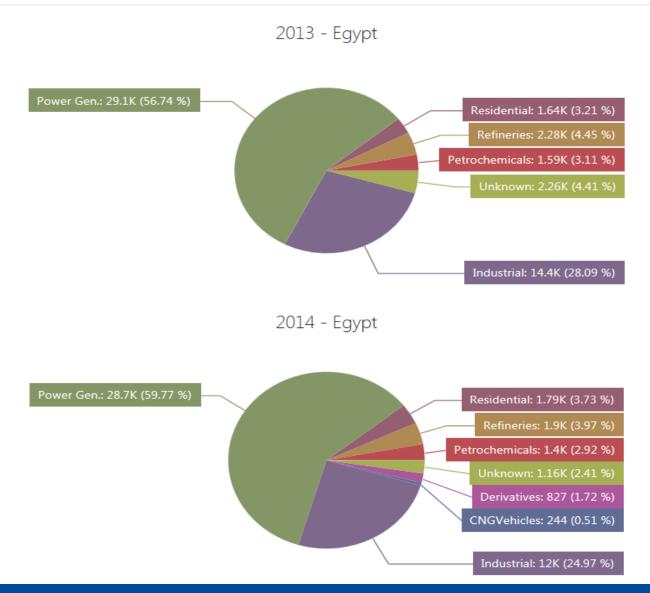

### LNG Exports, 2011

However this check can be useful to double check a suspicious number or check the order of magnitude, but should not be relied upon.

| Data Quality   | Sustainability, Timeliness, Completeness,                                                                                    |
|----------------|------------------------------------------------------------------------------------------------------------------------------|
| Sustainability | Rates number of submissions within six-month<br>period. JODI organizations proposed a fixed date to<br>determine this rating |
| Timeliness     | Indicates whether submissions were submitted at the expected deadline (over a six months period)                             |
| Completeness   | Measures the number of expected data points in the questionnaire.                                                            |