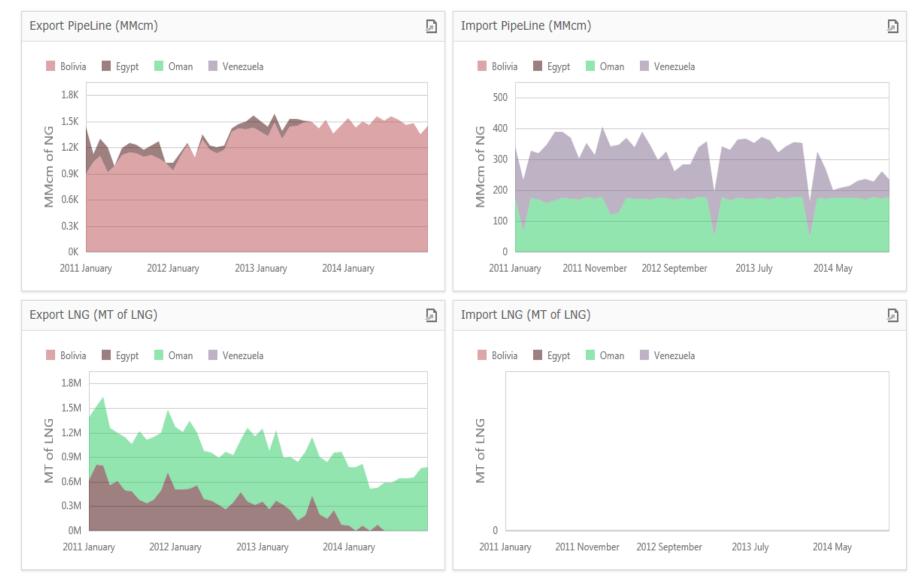

#### **Production & Consumption** Ind.Production MarketProduction DomesticConsumption (Obs.) 2.4K 2.1K 1.8k MMcm of NG 1.5K 1.2K 0.9K 0.6K 0.3K ΟK April, 2013 January, 2013 July, 2013 October, 2013 January, 2014 April, 2014 July, 2014 October, 2014