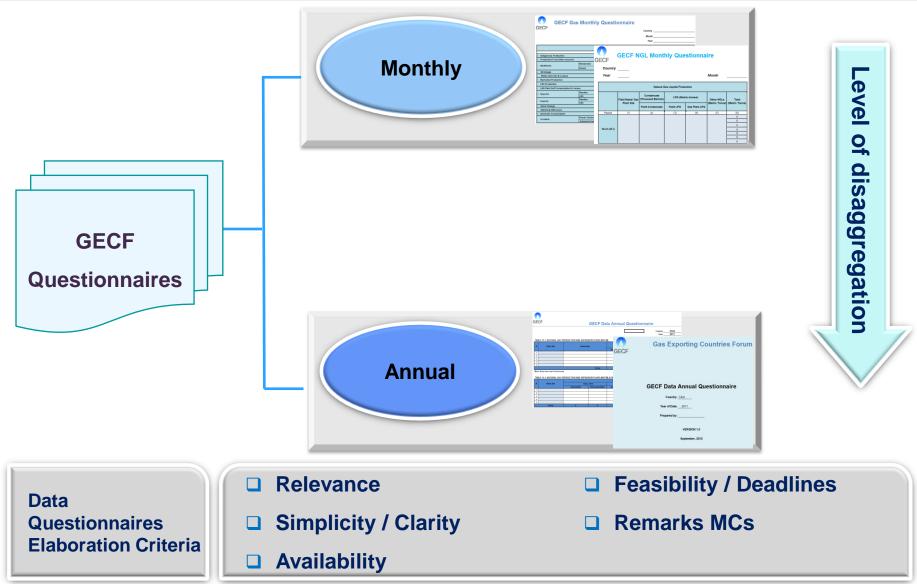

GECF Secretariat: 47th, 48th Floor, Tornado Tower, West Bay, Doha, Qatar, Website: www.gecf.org





- Promote exchange of Data and enhance close coordination with GECF Member and Observer Countries.
- Define the reference framework to regulate the collection of Data, its consolidation and analysis.
- Identify a network of National Coordinators/Focal points for Data exchange with the GECF Secretariat.
- Define and clarify the role and responsibilities of the key players in the GECF reporting process.
- Formalize and standardize the concepts and procedures of dialogue and exchange of Data between the GECF Secretariat and the GECF Member and Observer Countries.
- Identify and approve Data categories to be exchanged between the GECF Secretariat and the GECF Member and Observer Countries.







- GECF participation in the JoDI-Gas Data initiative is being managed as part of the organization's Integrated Data Management Process.
- GECF Integrated Data Bank Platform: Data Exchange Center (DEC), Daily News Brief Web and Mobile App, Energy databases / data sets, and other modules.
- Data Exchange Center (DEC) is the collaboration and communication database for GECF member countries' monthly and annual questionnaires.
- **Data Transparency**: all MCs have read access to data of other countries and related statistical analytical reports.
- Future plans to expand the Databank Platform.
- GECF Databank is being **developed in-house** by DISD staff.



### Launch of GECF Data Exchange Center with GECF Countries for MQ & AQ





- Data Exchange Center (DEC) is the collaboration and com