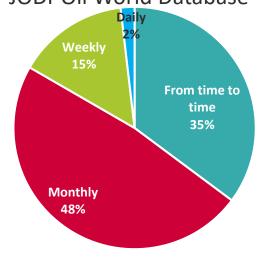

### Oil database usage pattern 1

How often do you access the JODI-Oil World Database

|                   | Last Survey | This Survey |
|-------------------|-------------|-------------|
| From time to time | 52%         | 35% ₩       |
| Monthly           | 39%         | 48% 🛧       |
| Weekly            | 8%          | 15% 🛧       |
| Daily             | 2%          | 2% =        |