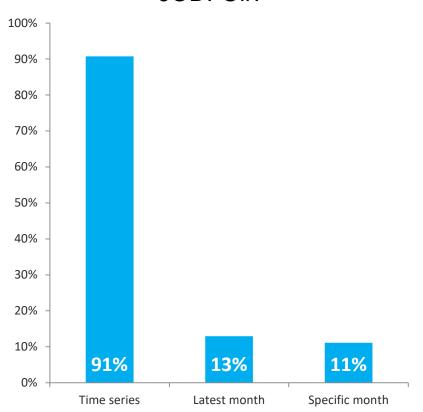

#### Oil database usage pattern 2

How do you view the data on JODI-Oil?

What is your preferred unit for data display on JODI-Oil