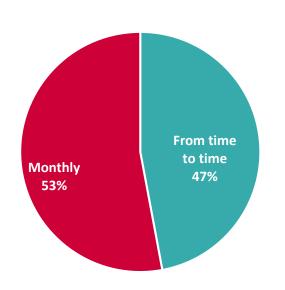

### Oil database usage pattern 1

How often do you access the JODI-Oil World Database

|                   | Last Survey | This Survey |
|-------------------|-------------|-------------|
| From time to time | 52%         | 35% ₩       |
| Monthly           | 39%         | 48% 🛧       |
| Weekly            | 8%          | 15% 🛧       |
| Daily             | 2%          | 2% =        |