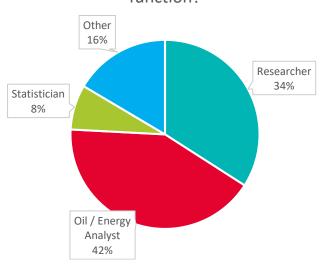

#### How would you best describe your job function?

|                      | Last Survey | This Survey |
|----------------------|-------------|-------------|
| Researcher           | 35%         | 34% ₩       |
| Oil / Energy analyst | 37%         | 42% 🛧       |
| Statistician         | 5%          | 8% 夰        |
| Other                | 24%         | 16% ₩       |