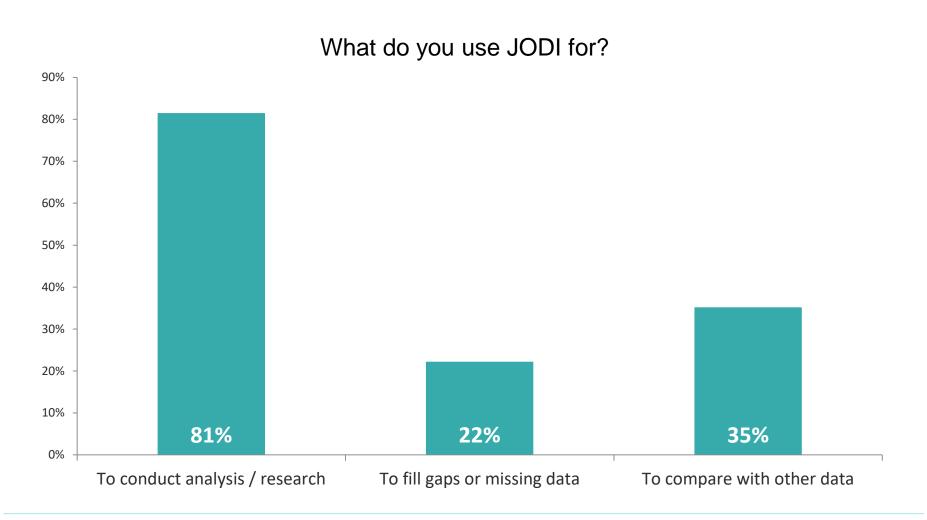

organisation / NGO   | 2%          | 3% 🛧        |
| Financial sector                     | 10%         | 19% 🛧       |
| Other                                | 10%         | 2% ₩        |

#### How would you best describe your job function?



|                      | Last Survey | This Survey |
|----------------------|-------------|-------------|
| Researcher           | 35%         | 34% ₩       |
| Oil / Energy analyst | 37%         | 42% 🛧       |
| Statistician         | 5%          | 8% 夰        |
| Other                | 24%         | 16% ₩       |



#### **User Profile 2**







### JODI Databases usage pattern 1

Do you use JODI-Oil and/or JODI-Gas World Databases?



Please specify why you do not use JODI World Databases (oil and gas)?





### JODI Databases usage pattern 2





### Oil database usage pattern 1

How often do you access the JODI-Oil World Database



|                   | Last Survey | This Survey |
|-------------------|-------------|-------------|
| From time to time | 52%         | 35% ₩       |
| Monthly           | 39%         | 48% 🛧       |
| Weekly            | 8%          | 15% 🛧       |
| Daily             | 2%          | 2% =        |

# When do you access the JODI-Oil World Database?



|                          | Last Survey | This Survey  |
|--------------------------|-------------|--------------|
| As soon as it is updated | 24%         | 39% 🔨        |
| Only when I need data    | 74%         | 67% <b>↓</b> |
| Other                    | 2%          | 0% ₩         |





#### Oil database usage pattern 2

How do you view the dat