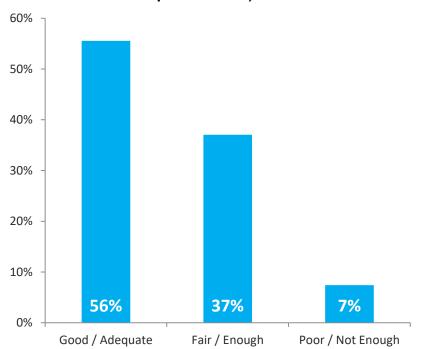

#### Feedback on data

How do you assess the JODI-Oil data coverage (i.e. what is reported for flow and products)?

How do you assess the JODI-Gas data coverage (i.e. what is reported for flow and products)?