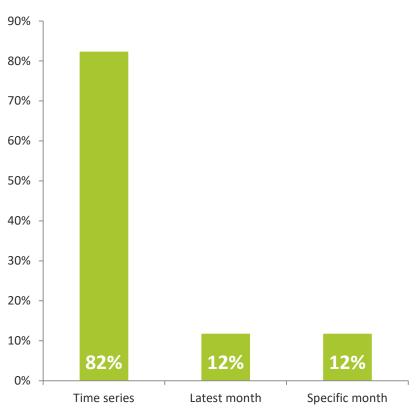

#### Oil database usage pattern 2

How do you view the data on JODI-Oil?

What is your preferred unit for data display on JODI-Oil