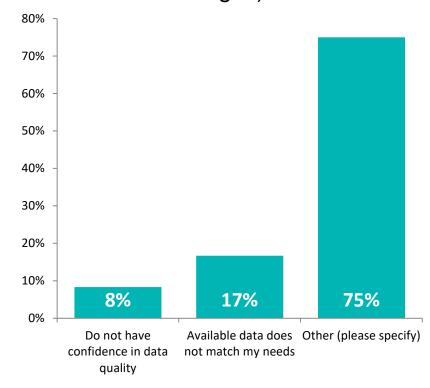

### JODI Databases usage pattern 1

Do you use JODI-Oil and/or JODI-Gas World Databases?

Please specify why you do not use JODI World Databases (oil and gas)?