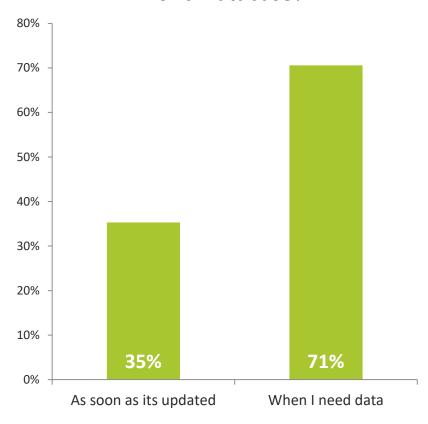

# When do you access the JODI-Oil World Database?

|                          | Last Survey | This Survey  |
|--------------------------|-------------|--------------|
| As soon as it is updated | 24%         | 39% 🔨        |
| Only when I need data    | 74%         | 67% <b>↓</b> |
| Other                    | 2%          | 0% ₩         |