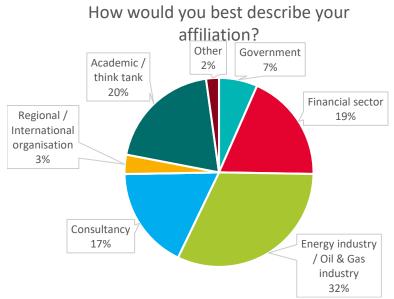

#### **User Profile 1**

|                                      | Last Survey | This Survey |
|--------------------------------------|-------------|-------------|
| Government                           | 9%          |             |
| Energy industry / Oil & Gas industry | 25%         | 32% 🔨       |
| Academic / think tank                | 23%         | 20% ₩       |
| Consultancy                          | 14%         | 18% 🛧       |
| Regional / Intl organisation / NGO   | 2%          | 3% 🛧        |
| Financial sector                     | 10%         | 19% 🛧       |
| Other                                | 10%         | 2% ₩        |