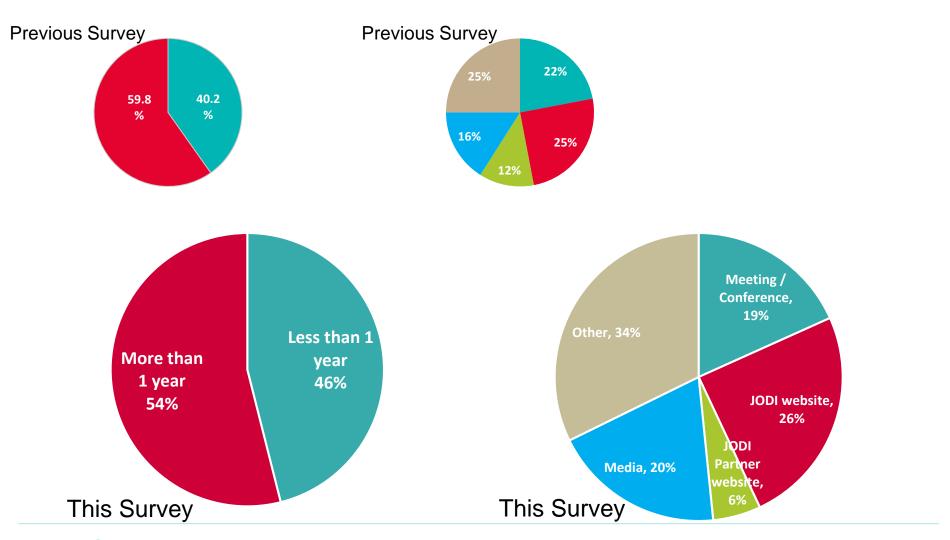

# **Survey Background**

- Last 5<sup>th</sup> JODI User Survey (Feb.- Mar. 2015)
- Survey Period from 4 September to 8 October
- 91 responses from 34 countries
   (226 responses from 43 during the 5<sup>th</sup> Survey over roughly 2 months)