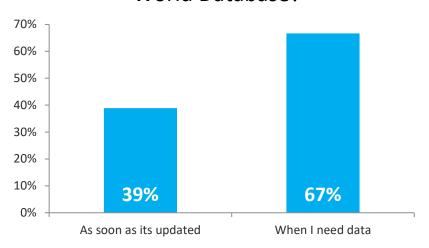

# When do you access the JODI-Oil World Database?

|                          | Last Survey | This Survey  |
|--------------------------|-------------|--------------|
| As soon as it is updated | 24%         | 39% 🔨        |
| Only when I need data    | 74%         | 67% <b>↓</b> |
| Other                    | 2%          | 0% ₩         |