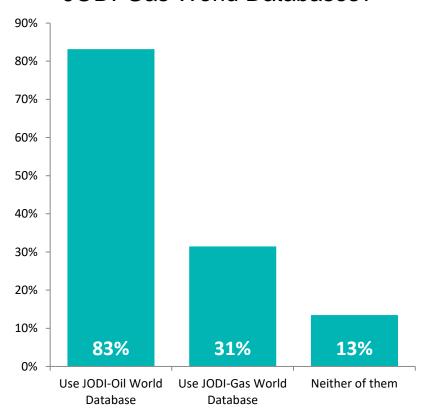

### JODI Databases usage pattern 1

Do you use JODI-Oil and/or JODI-Gas World Databases?

Please specify why you do not use JODI World Databases (oil and gas)?