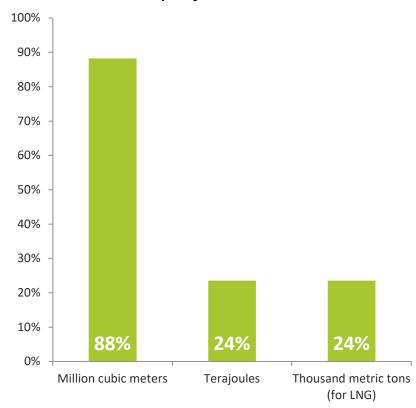

#### Oil database usage pattern 2

How do you view the data on JODI-Oil?

What is your preferred unit for data display on JODI-Oil