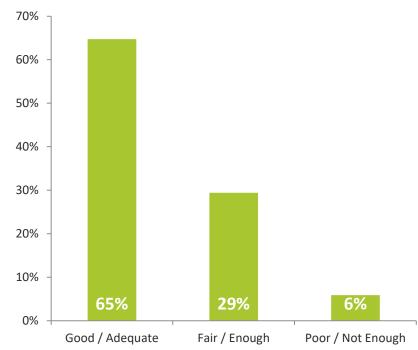

#### Feedback on data

How do you assess the JODI-Oil data coverage (i.e. what is reported for flow and products)?

How do you assess the JODI-Gas data coverage (i.e. what is reported for flow and products)?