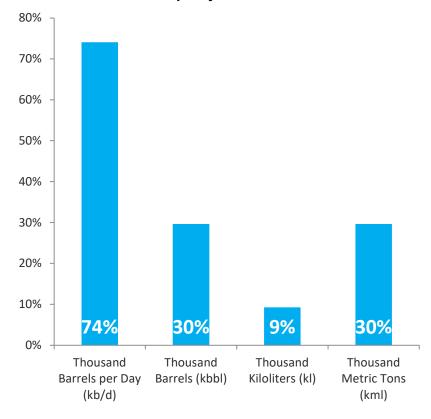

#### Oil database usage pattern 2

How do you view the data on JODI-Oil?

What is your preferred unit for data display on JODI-Oil