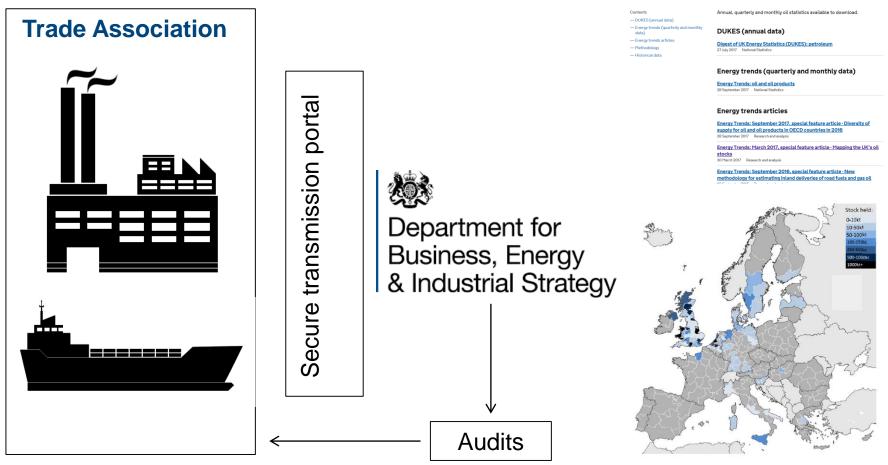

#### How do we secure the chain?

- The legal framework is pivotal
- So is a secure data transfer system and assurances that data are safe
- The final security of the chain is something that relies at its best on good industry & government engagement.