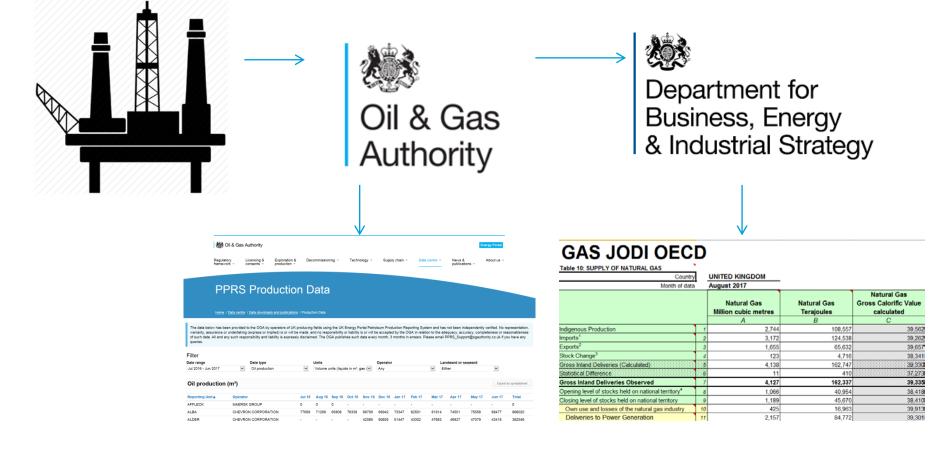

### Production of primary oils and gas

#### Production and supply of petroleum products This series brings together all documents relating to oil statistics

**OFFICIAL** 