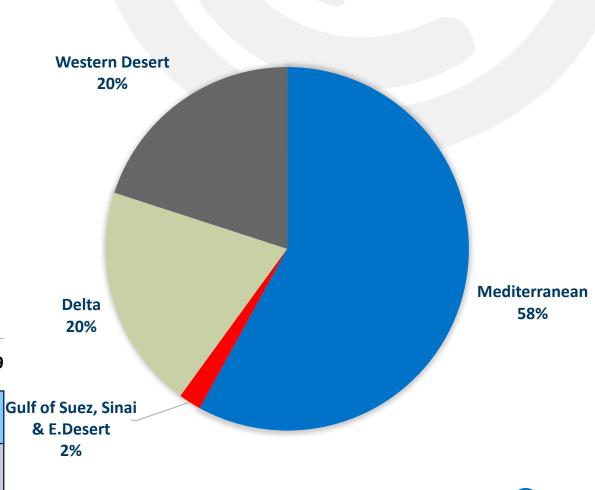

National Gas Grid NGG
- 1997 Establish Egyptian Natural Gas Company (Gasco) (Transmission System Operator TSO)
- 2015 1st Floating Storage Re-gasification Unit FSRU terminal "Hoegh"
   500 MMSCFD & 2nd FSRU terminal "BW" 750 MMSCFD
- 2015 Discovery of Egypt's giant discovery Zohr with added reserves about 21.5 TSCF
- 2017 in March started production from N / Alex and at the end of 2017 started production from Zohr and Atol fields
- 2018 production of Zohr field reached 2 BCFD
- 2018 Egypt stop importing natural gas at end of Sep. 2018
- Recently total natural gas production in Egypt reached about 6900 MMSCFD



#### GAS PRODUCTION 2018/2019





# Condensate LPG Propane C2/C3 Mix 31,78 MMBBL 1,22 MMton 561 Mton 1262 Mton

#### Sales Gas Production Contribution By Area for Year 2018/2019



#### **DOMESTIC GAS CONSUMPTION 2018/2019**



#### NATURAL GAS IN HOUSEHOLDS



#### **CONVERTED VEHICLES AND CNG STATIONS**



#### **EGYPT ENERGY HUB**

- In 2010, the United States Geological Survey (USGS) estimated that there could be up to an additional of undiscovered natural gas resources (223 TCF in Nile delta basin, and 122 TCF in Levant basin).
- This will make Eastern Mediterranean as important natural gas hot spot for Europe zone in the coming future (new gas corridor)
- Egypt as the cornerstone of Eastern Mediterranean regional gas markets: "EGYPT As GAS Hub"
- The Eastern Mediterranean region has become a hotspot of international energy Markets following a series of large-scale gas discoveries in the offshore of Egypt, Cyprus, ..others



- ☐ Egypt infrastructure facilitie