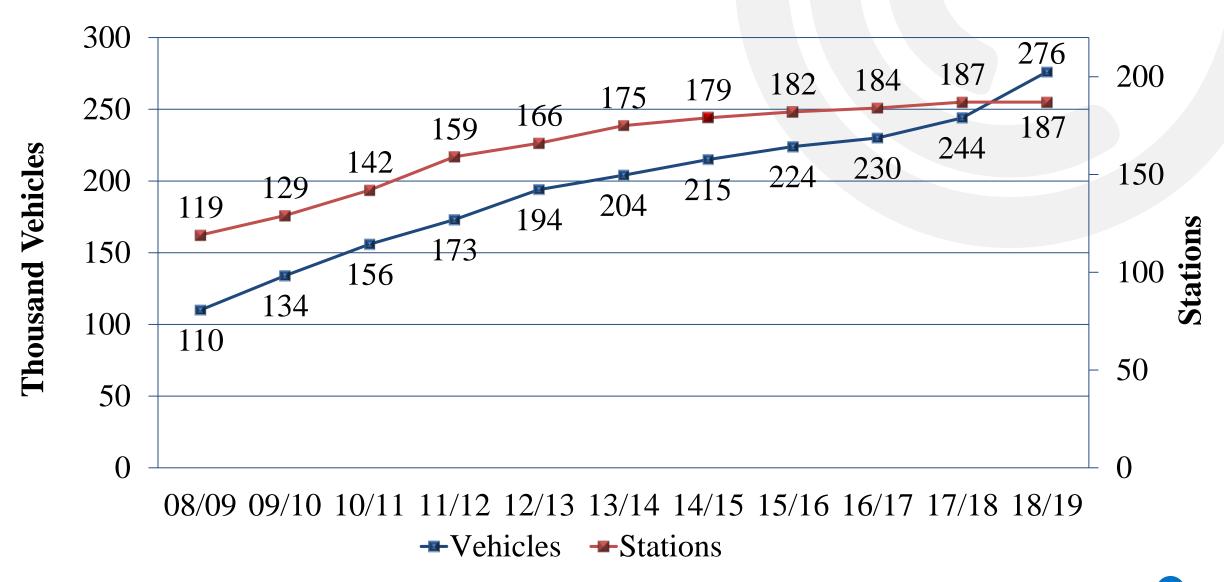

ng Storage Re-gasification Unit FSRU terminal "Hoegh"
   500 MMSCFD & 2nd FSRU terminal "BW" 750 MMSCFD
- 2015 Discovery of Egypt's giant discovery Zohr with added reserves about 21.5 TSCF
- 2017 in March started production from N / Alex and at the end of 2017 started production from Zohr and Atol fields
- 2018 production of Zohr field reached 2 BCFD
- 2018 Egypt stop importing natural gas at end of Sep. 2018
- Recently total natural gas production in Egypt reached about 6900 MMSCFD



#### GAS PRODUCTION 2018/2019





# Condensate LPG Propane C2/C3 Mix 31,78 MMBBL 1,22 MMton 561 Mton 1262 Mton

#### Sales Gas Production Contribution By Area for Year 2018/2019



#### **DOMESTIC GAS CONSUMPTION 2018/2019**



#### NATURAL GAS IN HOUSEHOLDS



#### **CONVERTED VEHICLES AND CNG STATIONS**



#### **EGYPT ENERGY HUB**

- In 2010, the United States Geological Survey (USGS) estimated that there could be up to an additional of undiscovered natural gas resources (223 TCF in Nile delta basin, and 122 TCF in Levant basin).
- This will make Eastern Mediterranean as important natural gas hot spot for Europe zone in the coming future (new gas corridor)
- Egypt as the cornerstone of Eastern Mediterranean regional gas markets: "EGYPT As GAS Hub"
- The Eastern Mediterranean region has become a hotspot of international energy Markets following a series of large-scale gas discoveries in the offshore of Egypt, Cyprus, ..others



- ☐ Egypt infrastructure facilities
  Field Development Production
  Facilities
  NGL Treatment Plants and
  Derivatives Production Plans for
  Gas and Liquid Dome