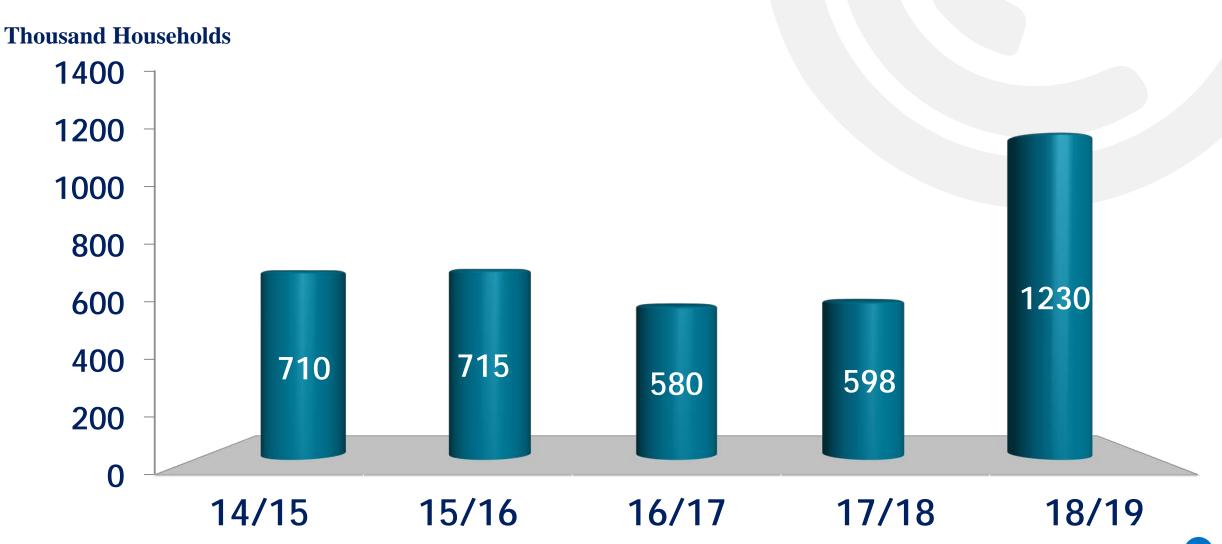

nsmission System Operator TSO)
- 2015 1st Floating Storage Re-gasification Unit FSRU terminal "Hoegh"
   500 MMSCFD & 2nd FSRU terminal "BW" 750 MMSCFD
- 2015 Discovery of Egypt's giant discovery Zohr with added reserves about 21.5 TSCF
- 2017 in March started production from N / Alex and at the end of 2017 started production from Zohr and Atol fields
- 2018 production of Zohr field reached 2 BCFD
- 2018 Egypt stop importing natural gas at end of Sep. 2018
- Recently total natural gas production in Egypt reached about 6900 MMSCFD



#### GAS PRODUCTION 2018/2019





# Condensate LPG Propane C2/C3 Mix 31,78 MMBBL 1,22 MMton 561 Mton 1262 Mton

#### Sales Gas Production Contribution By Area for Year 2018/2019



#### **DOMESTIC GAS CONSUMPTION 2018/2019**



#### NATURAL GAS IN HOUSEHOLDS



#### **CONVERTED VEHICLES AND CNG STATIONS**



#### **EGYPT ENERGY HUB**

- In 2010, the United States Geological Survey (USGS) estimated that there could be up to an additional of undiscovered natural gas resources (223 TCF in Nile delta basin, and 122 TCF in Levant basin).
- This will make Eastern Mediterranean as important natural gas hot spot for Europe zone in the coming future (new gas corridor)
- Egypt as the cornerstone of Eastern Mediterranean regional gas markets: "EGYPT As GAS Hub"
- The Eastern Mediterranean region has become a hotspot of international energy Markets following a series of large-scale gas discoveries in the offshore of Egypt, Cyprus, ..others



- ☐ Egypt infrastructure facilities
  Field Development Production
  Facilities
  NGL Treatment Plants and
  Deriva