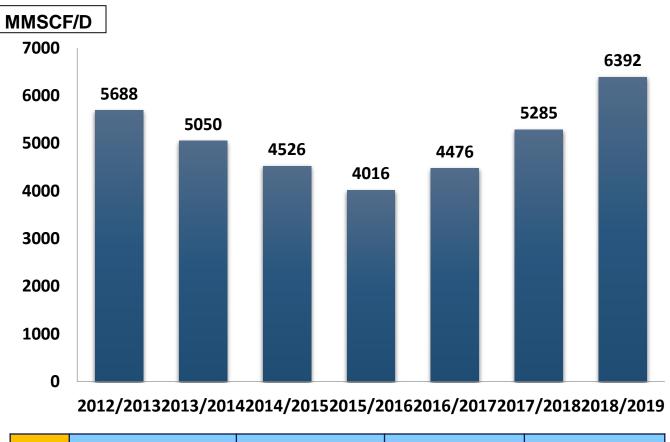

980 Start of Natural Gas distribution to end-users (Households)
- 1983 Establishment of Egypt Gas (1st LDC)
- Mid 80's Start to developing Egyptian National Gas Grid NGG
- 1997 Establish Egyptian Natural Gas Company (Gasco) (Transmission System Operator TSO)
- 2015 1st Floating Storage Re-gasification Unit FSRU terminal "Hoegh"
   500 MMSCFD & 2nd FSRU terminal "BW" 750 MMSCFD
- 2015 Discovery of Egypt's giant discovery Zohr with added reserves about 21.5 TSCF
- 2017 in March started production from N / Alex and at the end of 2017 started production from Zohr and Atol fields
- 2018 production of Zohr field reached 2 BCFD
- 2018 Egypt stop importing natural gas at end of Sep. 2018
- Recently total natural gas production in Egypt reached about 6900 MMSCFD



#### GAS PRODUCTION 2018/2019





# Condensate LPG Propane C2/C3 Mix 31,78 MMBBL 1,22 MMton 561 Mton 1262 Mton

#### Sales Gas Production Contribution By Area for Year 2018/2019



#### **DOMESTIC GAS CONSUMPTION 2018/2019**



#### NATURAL GAS IN HOUSEHOLDS



#### **CONVERTED VEHICLES AND CNG STATIONS**



#### **EGYPT ENERGY HUB**

- In 2010, the United States Geological Survey (USGS) estimated that there could be up to an additional of undiscovered natural gas resources (223 TCF in Nile delta basin, and 122 TCF in Levant basin).
- This will make Eastern Mediterranean as important natural gas hot spot for Europe zone in the coming future (new gas corridor)
- Egypt as the cornerstone of Eastern Mediterranean regional gas markets: "EGYPT As GAS Hub"
- The Eastern Mediterranean region has become a hotspot of internationa