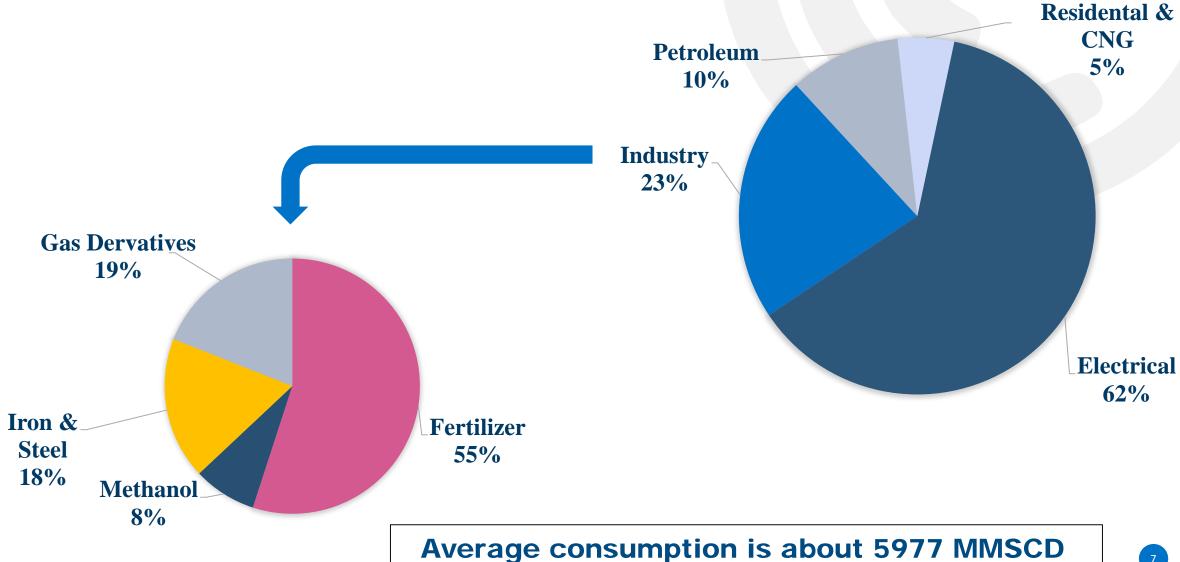

n Natural Gas Company (Gasco) (Transmission System Operator TSO)
- 2015 1st Floating Storage Re-gasification Unit FSRU terminal "Hoegh"
   500 MMSCFD & 2nd FSRU terminal "BW" 750 MMSCFD
- 2015 Discovery of Egypt's giant discovery Zohr with added reserves about 21.5 TSCF
- 2017 in March started production from N / Alex and at the end of 2017 started production from Zohr and Atol fields
- 2018 production of Zohr field reached 2 BCFD
- 2018 Egypt stop importing natural gas at end of Sep. 2018
- Recently total natural gas production in Egypt reached about 6900 MMSCFD



#### GAS PRODUCTION 2018/2019





# Condensate LPG Propane C2/C3 Mix 31,78 MMBBL 1,22 MMton 561 Mton 1262 Mton

#### Sales Gas Production Contribution By Area for Year 2018/2019



#### **DOMESTIC GAS CONSUMPTION 2018/2019**



#### NATURAL GAS IN HOUSEHOLDS



#### **CONVERTED VEHICLES AND CNG STATIONS**



#### **EGYPT ENERGY HUB**

- In 2010, the United States Geological Survey (USGS) estimated that there could be up to an additional of undiscovered natural gas resources (223 TCF in Nile delta basin, and 122 TCF in Levant basin).
- This will make Eastern Mediterranean as important natural gas hot spot for Europe zone in the coming future (new gas corridor)
- Egypt as the cornerstone of Eastern Mediterranean regional gas markets: "EGYPT As GAS Hub"
- The Eastern Mediterranean region has become a hotspot of international energy Markets following a series of large-scale gas discoveries in the offshore of Egypt, Cyprus, ..others



- ☐ Egypt infrastructure facilities
  Field Development Production
  Facilities