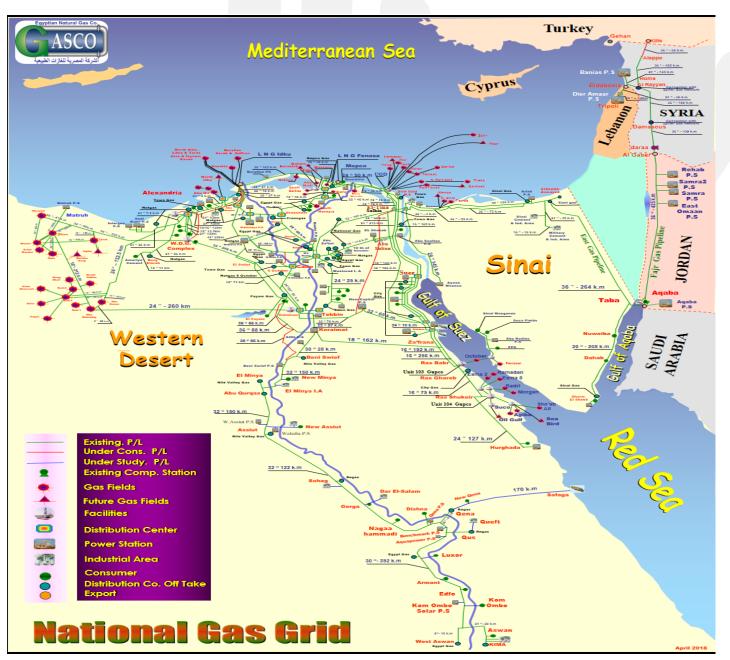

al gas hot spot for Europe zone in the coming future (new gas corridor)
- Egypt as the cornerstone of Eastern Mediterranean regional gas markets: "EGYPT As GAS Hub"
- The Eastern Mediterranean region has become a hotspot of international energy Markets following a series of large-scale gas discoveries in the offshore of Egypt, Cyprus, ..others



- ☐ Egypt infrastructure facilities
  Field Development Production
  Facilities
  NGL Treatment Plants and
  Derivatives Production Plans for
  Gas and Liquid Domestic Use
- ☐ Import Facilities:
- PipelinesArab Pipeline (bi Direction)Cyprus "Future Gas Pipeline"
- ➤ LNG through 2 FSRUs
- ☐ Export Facilities
- > Arab Pipeline (bi Direction)
- > ELNG, IDECO (2\*3.6 MMT/y "BG")
- ➤ Damietta (1\*48 MMT/y "Seagas")

#### EGYPTIAN NATIONAL GAS NETWORK



### DATA COLLECTION CONTROL AND ASSESSMENT



### EGAS DATA REPORTING FLOW CHART

#### Date From

- JVs
- LDs
- CNGs
- Affiliate companies

#### EGAS Data/ Information

- Exploration
- Operating
- Production.
- Projects
- otherers

#### **Planinnig**

- Data collection
- Processing
  - Analysis
- Quality Control/ Validation
- Data Base
- KPI



**Others** 



#### **IMPORTANT OF JODI**

- ☐ freely available database
- □global overview of historical and recent trends in the oil & gas market
- provides country-level supply-demand data assist in decision making to take the better choice
- ☐ helps to forecast most likely source and destination LNG



#### THE IMPORTANCE OF DATA FOR DECISION MAKERS

- Data consistency and continual growth enables decision makers to take decisions that lead to