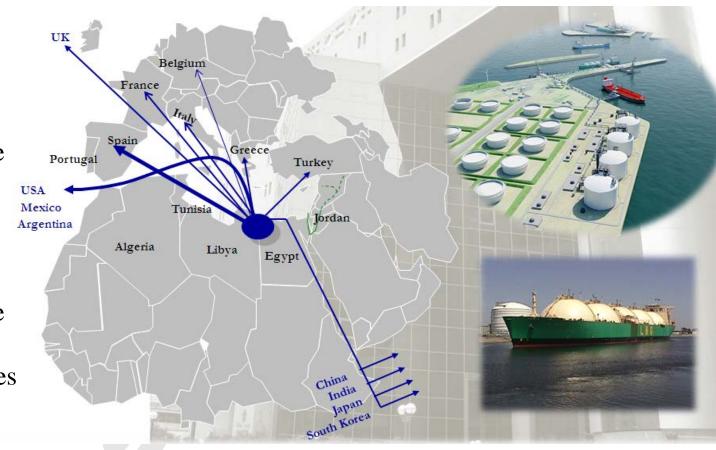

#### **EGYPT ENERGY HUB**

- In 2010, the United States Geological Survey (USGS) estimated that there could be up to an additional of undiscovered natural gas resources (223 TCF in Nile delta basin, and 122 TCF in Levant basin).
- This will make Eastern Mediterranean as important natural gas hot spot for Europe zone in the coming future (new gas corridor)
- Egypt as the cornerstone of Eastern Mediterranean regional gas markets: "EGYPT As GAS Hub"
- The Eastern Mediterranean region has become a hotspot of international energy Markets following a series of large-scale gas discoveries in the offshore of Egypt, Cyprus, ..others

- ☐ Egypt infrastructure facilities
  Field Development Production
  Facilities
  NGL Treatment Plants and
  Derivatives Production Plans for
  Gas and Liquid Domestic Use
- ☐ Import Facilities:
- PipelinesArab Pipeline (bi Direction)Cyprus "Future Gas Pipeline"
- ➤ LNG through 2 FSRUs
- ☐ Export Facilities
- > Arab Pipeline (bi Direction)
- > ELNG, IDECO (2\*3.6 MMT/y "BG")
- ➤ Damietta (1\*48 MMT/y "Seagas")