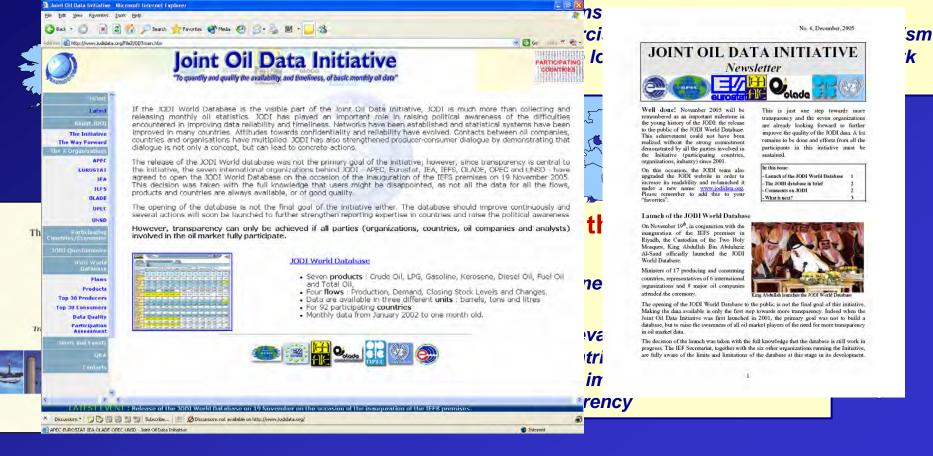

#### Number of Countries Participating in JODI: The than 90 at the 9<sup>th</sup> IEF in Amsterdam

In order to open the database live on internet, there was a need to evaluate data quality by an independent consultant

A Review Committee was then established

The evaluated data quality aspects include

- Submission, timeliness and completeness
- Comparability

| D Joint Oil Data Initiative - Microse                                                                           |                                                                                                                                              |                             |
|-----------------------------------------------------------------------------------------------------------------|----------------------------------------------------------------------------------------------------------------------------------------------|-----------------------------|
|                                                                                                                 |                                                                                                                                              |                             |
| G 845 + Q 🖹 🖉 🐔                                                                                                 |                                                                                                                                              |                             |
| Address () http://www.opec.org/iod/Piez<br>Coogle • // //                                                       | (CoTmain.Ntm<br>C Search • 🕐 💋 200 blocked 🦅 Check • 🔍 AutoLink • 🔛 🎮 Options 🥒                                                              | M 🖸 60 1945                 |
| MAdobe - Y! - 2-                                                                                                | Search Web + 3+ 4+ 3 Mail + 4 My Yahool 4 Games + 5 <sup>th</sup> Personals + 10 Masc + at Finance                                           | · (Dr. Son to -)            |
| ٢                                                                                                               | Joint Oil Data Initiative<br>To quantify and quality the availability, and timeliness, of basic monthly oil data"                            |                             |
| 10%                                                                                                             | Ecuador 🕑 😐 😳 Malaysia 😳 😕 🕑 United Arab 😳                                                                                                   | 0 0                         |
| About 2001                                                                                                      | Egypt 🕑 😳 Mexico 😳 😳 United 😳                                                                                                                | 0 0                         |
| The Way Forward<br>The 7 Organization                                                                           | El Salvador 🙁 😕 🛞 Myanmar 🙂 🙂 🕒 United 🙂                                                                                                     | 0 0                         |
| AFEC                                                                                                            | Estonia 🙁 🙁 🕐 Netherlands 🙂 😬 Uruguay 🙁                                                                                                      | 😊 😊                         |
| EUROSTAT                                                                                                        | Finland 🙂 🙂 😢 New Zealand 🙂 🙂 🕲 Venezuela 😐                                                                                                  | 8 😊                         |
| 075                                                                                                             | France 🙂 😊 🕦 Nicaragua 😐 😐 🙂 Vietnam 🥴                                                                                                       | 8 8                         |
| OLADE                                                                                                           | Gabon 🙁 😥 🕅 Nigeria 😳 🙁 💬 Yemen 🙂                                                                                                            | (a) (b)                     |
| OPEC                                                                                                            | Norway 🙂 🕑                                                                                                                                   |                             |
| Constitutes (Descriptions)                                                                                      | Categories of participation, as of the period January - June 2005                                                                            |                             |
| JODT Work) Do Dabara                                                                                            | (1) (1) (1) Red indicates the level of submission                                                                                            |                             |
| JODI Questionnaire                                                                                              | (1) (1) (1) Blue indicates the level of timeliness                                                                                           |                             |
| Flows                                                                                                           | (2) (2) (3) Green indicates the level of completeness                                                                                        |                             |
| Top 10 Products                                                                                                 | (c) Good (c) Fair (c) Poor                                                                                                                   |                             |
| Top 39 Constances<br>Data Quality                                                                               |                                                                                                                                              |                             |
| Participation Assessment                                                                                        | For more information please see Data Quality Assessment.                                                                                     |                             |
| Service and Events                                                                                              | tois state                                                                                                                                   |                             |
| Q B A                                                                                                           |                                                                                                                                              |                             |
| Civitacu                                                                                                        |                                                                                                                                              |                             |
|                                                                                                                 |                                                                                                                                              |                             |
| ¢ 5 ¢                                                                                                           | V . V Release of the 30D) World Database on 19 November on the inccasion of the inaugural                                                    | 1.1                         |
| the second se | VEX.VET Relies a of the JUDI world Database on TV November on the necessar of the inaugurat<br>ostat-lik-outle-OPE-UND - set of Data latable | tion ni the ILL's premises. |
| start Jun crowse                                                                                                |                                                                                                                                              |                             |