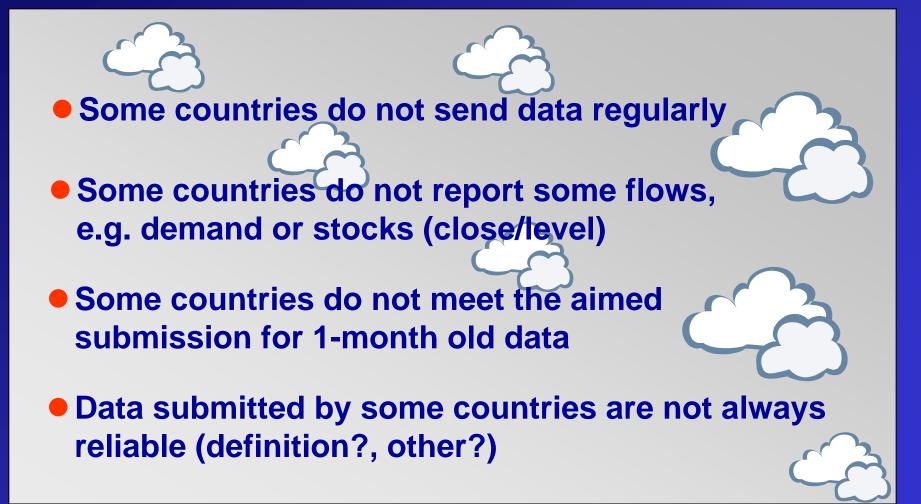

# Is Quality Deteriorating?

### Despite the launch of the database, problems still remain in the data