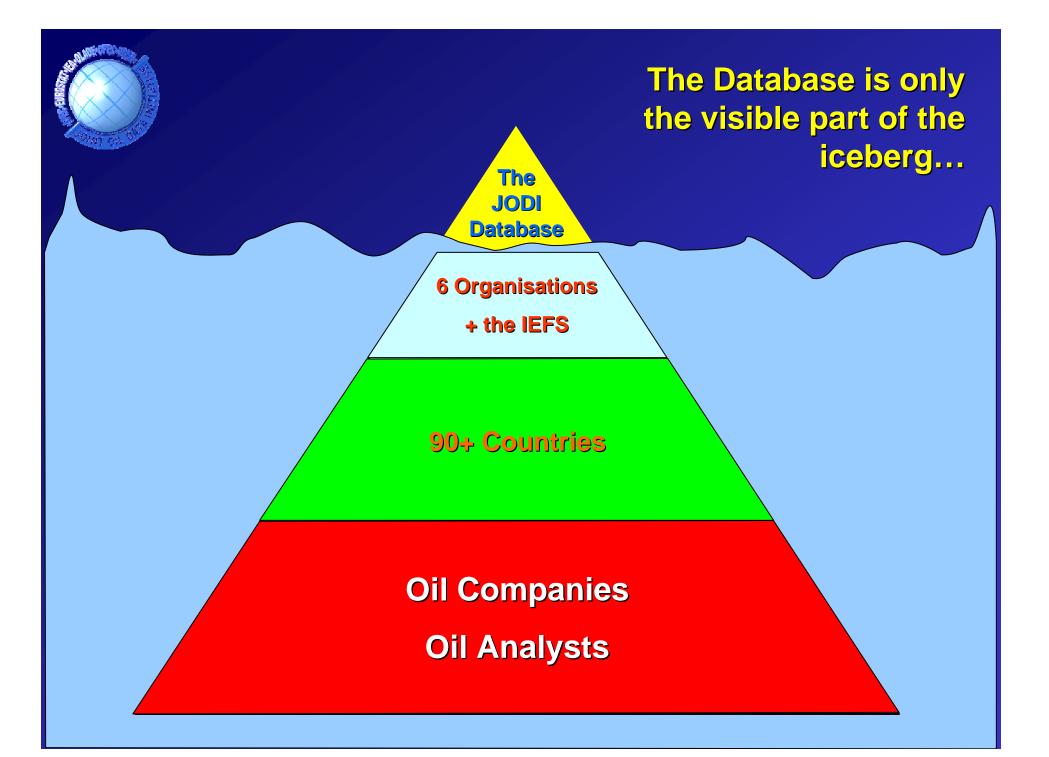

r        | i ahoo    | ndicat  | ing da         | ata cor           | nnaral           | hility       | 65,6  |
| Kuwait 🔨                 | 10,230      | 11,067         | 8,640        | 8,928        |         |            |              |           |         | -              |                   | npara            | Sincy        | 12,1  |
| Latvia 🔨                 | 704         | 837            | 829          | 1,048        | 1,0.14  | 1,3        | (blue,       | yellow    | , whit  | e)             |                   |                  |              | 1,2   |
| Libya 🛈                  | 5,983       | 6,293          | 5,550        | 6,634        | 6,660   | 6,386      | 7,533        | 6,356     | 7,285   | 7,080          | 7,006             | 6,780            | U            |       |



### The Indirect Impacts of JODI

- Raising the profile of oil (and energy) statistics at the highest level (8<sup>th</sup>, 9<sup>th</sup> and 10<sup>th</sup> IEF Forum, etc.)
- Improving the quality, timeliness and coverage of oil (and energy) statistics world wide
- Strengthening the links between organisations, countries and companies
- Creating a momentum to strengthen cooperation and work on harmonisation (InterEnerStat, the Oslo City Group, etc.)







The Joint Oil Data Initiative Are We Closer to Transparency?



Yes, but...

Transparency can only be achieved if all parties involved in the oil market fully participate



9<sup>th</sup> International Energy Forum Amsterdam, May 22–24, 2004

|           | P                                                             | n JO