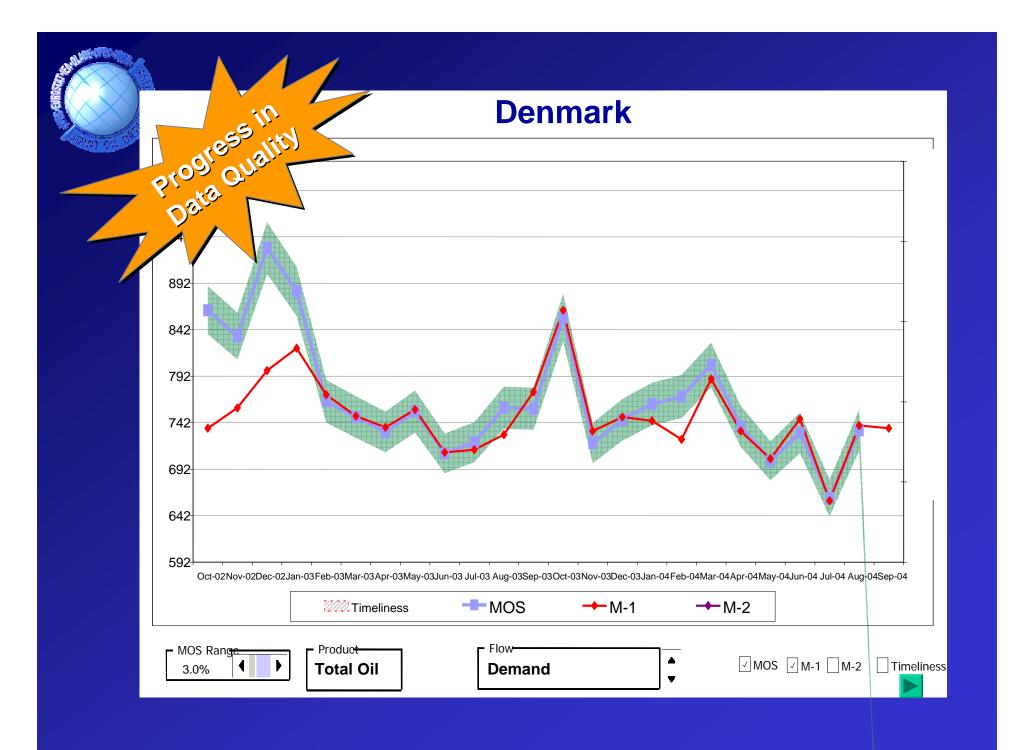

gains and losses in the</li> </ol> | d other sou | urces of su | ipply |      |      |      |      |      |      |      |      |      |      | rning, |      |      |    |









Enormous Progress/Accomplishment Over the Last 4 Years

#### Reporting mechanism at country level:

- Establishment of mechanism when there was none
- Moving from M-3 to M-2 to M-1
- Fewer confidentiality issues
- Better quality data
- Continuous increase in coverage
- A JODI World Database

#### Fewer Confidentiality Issues

#### 5. Stock

China

Quarterly survey oil production, sales and stocks of industry enterprise
Monthly survey oil production, sales and stocks of three large

companies (CNPC, Sinopec, CNOOC)

China has started to collect and release stocks changes data; data on stock levels should follow



#### Number of Countries Participating in JODI: The than 90 at the 9<sup>th</sup> IEF in Amsterdam









In order to open the database live on internet, there was a need to evaluate data quality by an independent consultant

A Review Committee was then established

The evaluated data quality aspects include

- Submission, timeliness and completeness
- Comparability



| D Joint Oil Data Initiative - Microse                                                                           |                                                                                                                                              |                             |
|-----------------------------------------------------------------------------------------------------------------|--------------------