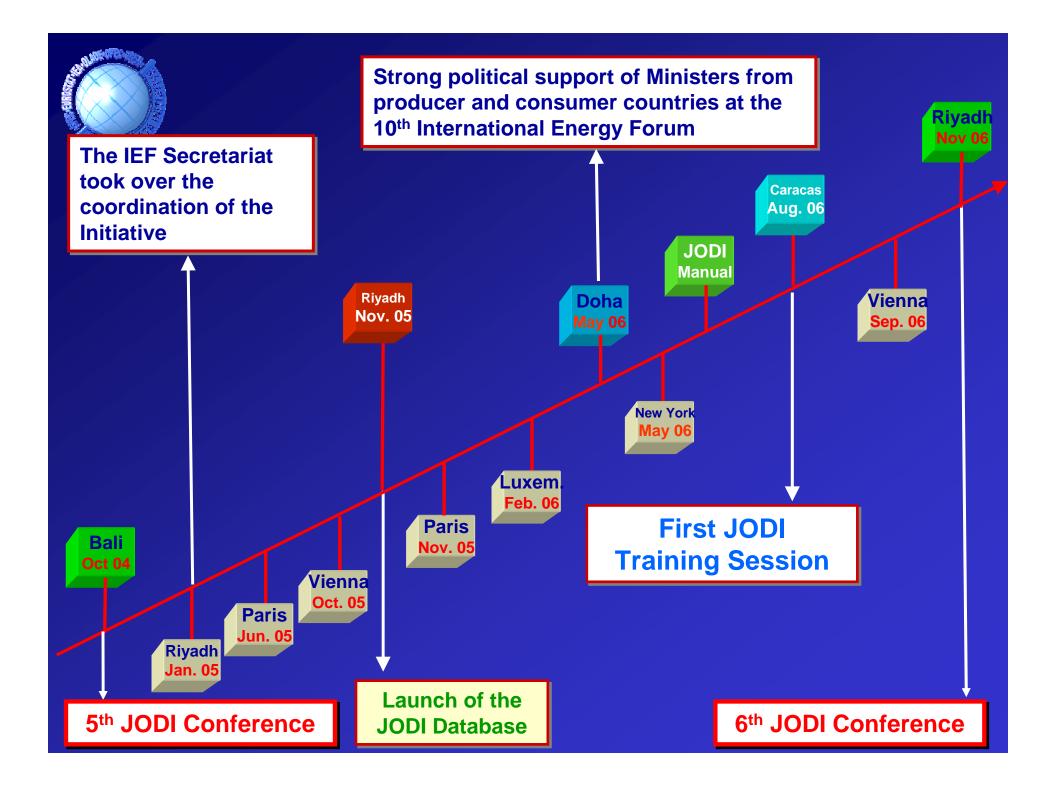

Enormous Progress/Accomplishment Over the Last 4 Years

#### Reporting mechanism at country level:

- Establishment of mechanism when there was none
- Moving from M-3 to M-2 to M-1
- Fewer confidentiality issues
- Better quality data
- Continuous increase in coverage
- A JODI World Database

#### Number of Countries Participating in JODI: The than 90 at the 9<sup>th</sup> IEF in Amsterdam

In order to open the database live on internet, there was a need to evaluate data quality by an independent consultant

A Review Committee was then established

The evaluated data quality aspects include

- Submission, timeliness and completeness
- Comparability

| D Joint Oil Data Initiative - Microse                                                                           |                                                                                                                                              |                             |
|-----------------------------------------------------------------------------------------------------------------|----------------------------------------------------------------------------------------------------------------------------------------------|-----------------------------|
|                                                                                                                 |                                                                                                                                              |                             |
| G 845 + Q 🖹 🖉 🐔                                                                                                 |                                                                                                                                              |                             |
| Address () http://www.opec.org/iod/Piez<br>Coogle • // //                                                       | (CoTmain.Ntm<br>C Search • 🕐 💋 200 blocked 🦅 Check • 🔍 AutoLink • 🔛 🎮 Options 🥒                                                              | M 🖸 60 1945                 |
| MAdobe - Y! - 2-                                                                                                | Search Web + 3+ 4+ 3 Mail + 4 My Yahool 4 Games + 5 <sup>th</sup> Personals + 10 Masc + at Finance                                           | · (Dr. Son to -)            |
| ٢                                                                                                               | Joint Oil Data Initiative<br>To quantify and quality the availability, and timeliness, of basic monthly oil data"                            |                             |
| 10%                                                                                                             | Ecuador 🕑 😐 😳 Malaysia 😳 😕 🕑 United Arab 😳                                                                                                   | 0 0                         |
| About 2001                                                                                                      | Egypt 🕑 😳 Mexico 😳 😳 United 😳                                                                                                                | 0 0                         |
| The Way Forward<br>The 7 Organization                                                                           | El Salvador 🙁 😕 🛞 Myanmar 🙂 🙂 🕒 United 🙂                                                                                                     | 0 0                         |
| AFEC                                                                                                            | Estonia 🙁 🙁 🕐 Netherlands 🙂 😬 Uruguay 🙁                                                                                                      | 😊 😊                         |
| EUROSTAT                                                                                                        | Finland 🙂 🙂 😢 New Zealand 🙂 🙂 🕲 Venezuela 😐                                                                                                  | 8 😊                         |
| 075                                                                                                             | France 🙂 😊 🕦 Nicaragua 😐 😐 🙂 Vietnam 🥴                                                                                                       | 8 8                         |
| OLADE                                                                                                           | Gabon 🙁 😥 🕅 Nigeria 😳 🙁 💬 Yemen 🙂                                                                                                            | (a) (b)                     |
| OPEC                                                                                                            | Norway 🙂 🕑                                                                                                                                   |                             |
| Constitutes (Descriptions)                                                                                      | Categories of participation, as of the period January - June 2005                                                                            |                             |
| JODT Work) Do Dabara                                                                                            | (1) (1) (1) Red indicates the level of submission                                                                                            |                             |
| JODI Questionnaire                                                                                              | (1) (1) (1) Blue indicates the level of timeliness                                                                                           |                             |
| Flows                                                                                                           | (2) (2) (3) Green indicates the level of completeness                                                                                        |                             |
| Top 10 Products                                                                                                 | (c) Good (c) Fair (c) Poor                                                                                                                   |                             |
| Top 39 Constances<br>Data Quality                                                                               |                                                                                                                                              |                             |
| Participation Assessment                                                                                        | For more information please see Data Quality Assessment.                                                                                     |                             |
| Service and Events                                                                                              | tois state                                                                                                                                   |                             |
| Q B A                                                                                                           |                                                                                                                                              |                             |
| Civitacu                                                                                                        |                                                                                                                                              |                             |
|                                                                                                                 |                                                                                                                                              |                             |
| ¢ 5 ¢                                                                                                           | V . V Release of the 30D) World Database on 19 November on the inccasion of the inaugural                                                    | 1.1                         |
| the second se | VEX.VET Relies a of the JUDI world Database on TV November on the necessar of the inaugurat<br>ostat-lik-outle-OPE-UND - set of Data latable | tion ni the ILL's premises. |
| start Jun crowse                                                                                                |                                                                                                                                              |                             |

#### What is on the Agenda for end 2006? (1)

Improving timeliness, coverage and reliability

A call on countries to further improve their submissions (6<sup>th</sup> JODI Conference)

Disseminating the JODI Manual

#### Organising the 6<sup>th</sup> JODI Conference (4<sup>th</sup> Quarter 2006)

- One Year Later (19-20 November 2006)
- Organiser: IEF Secretariat, Riyadh