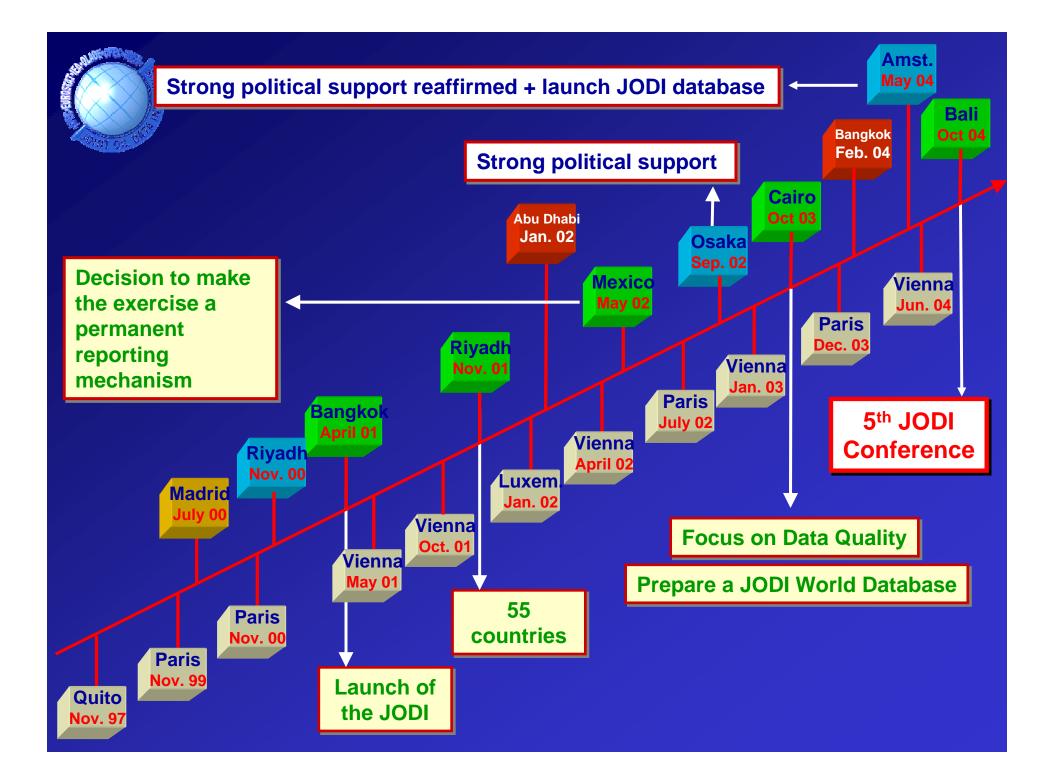

Enormous Progress/Accomplishment Over the Last 4 Years

#### Reporting mechanism at country level:

- Establishment of mechanism when there was none
- Moving from M-3 to M-2 to M-1
- Fewer confidentiality issues
- Better quality data
- Continuous increase in coverage
- A JODI World Database

#### Number of Countries Participating in JODI: The than 90 at the 9<sup>th</sup> IEF in Amsterdam

In order to open the database live on internet, there was a need to evaluate data quality by an independent consultant