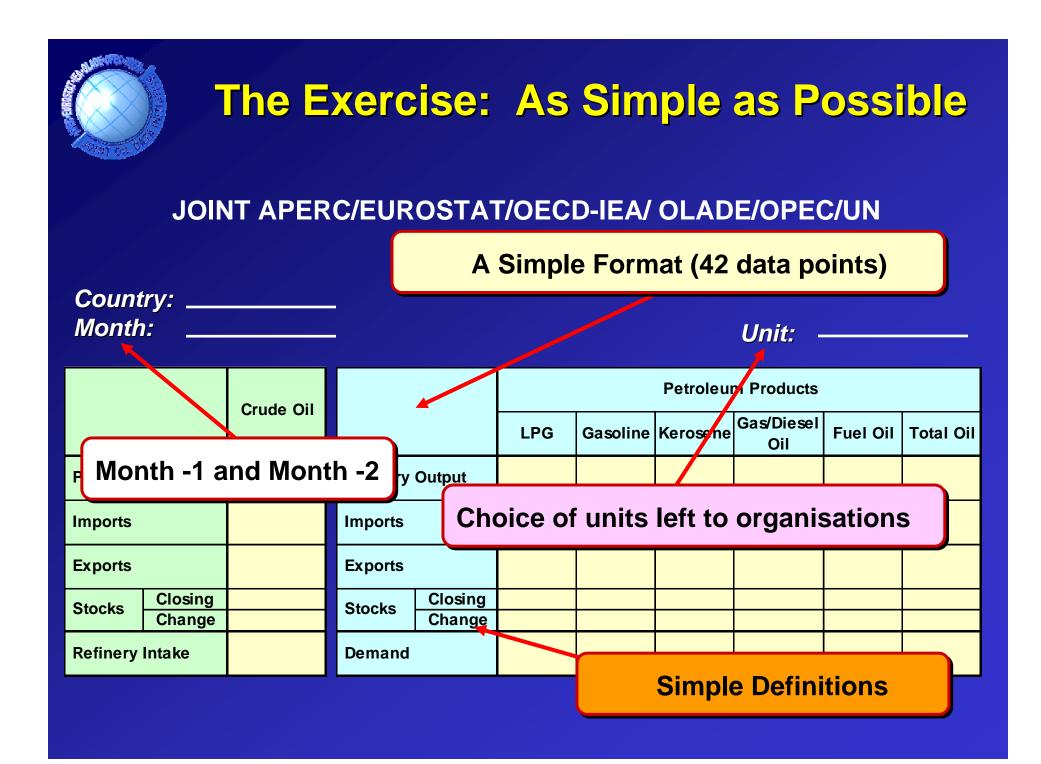

#### Reporting mechanism at country level:

- Establishment of mechanism when there was none
- Moving from M-3 to M-2 to M-1
- Fewer confidentiality issues
- Better quality data
- Continuous increase in coverage
- A JODI World Database