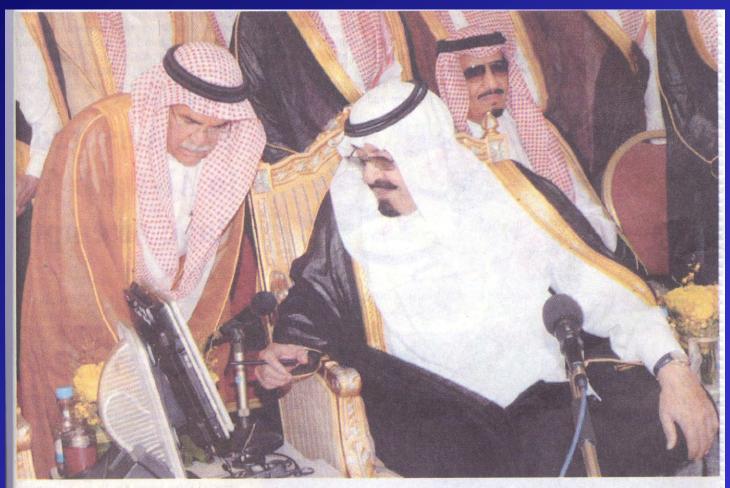

#### King Abdullah of Saudi Arabia launching the JODI World Database

King Abdullah launches the database of world oil producers and consumers in Riyadh on Saturday. Riyadh Governor Prince Salman and Oil Minister Ali Al-Naimi, left, are also seen. (SPA)