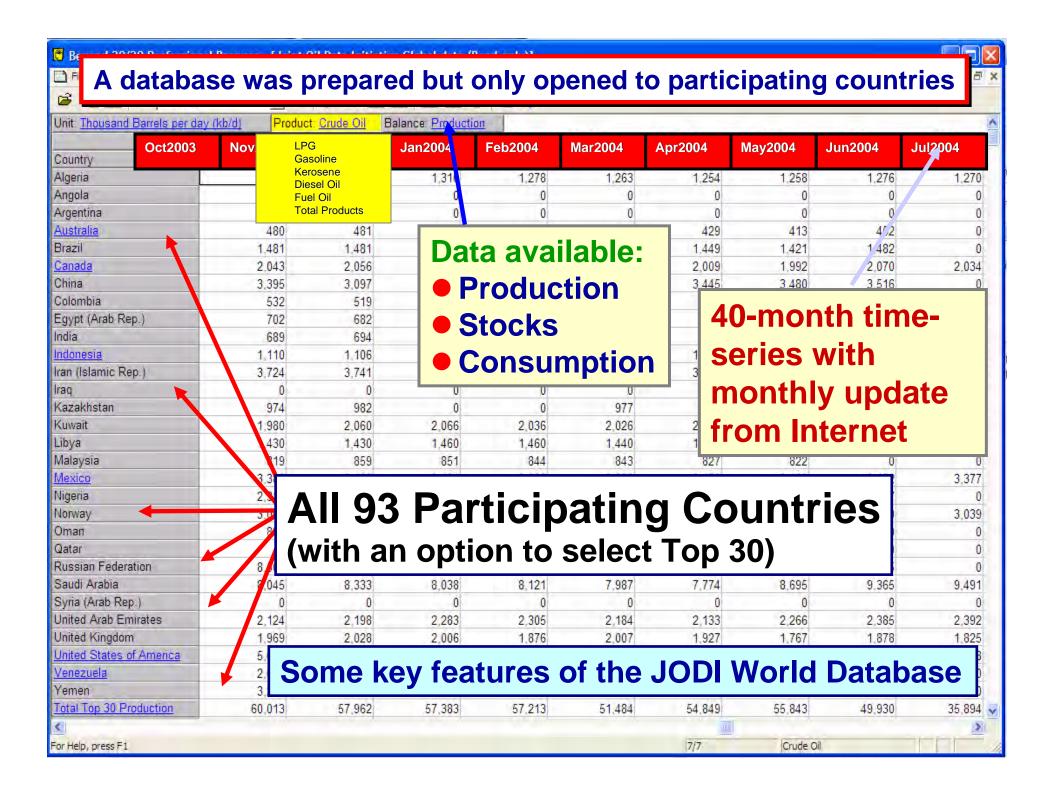

#### Reporting mechanism at country level:

- Establishment of mechanism when there was none
- Moving from M-3 to M-2 to M-1
- Fewer confidentiality issues
- Better quality data
- Continuous increase in coverage
- A JODI World Database