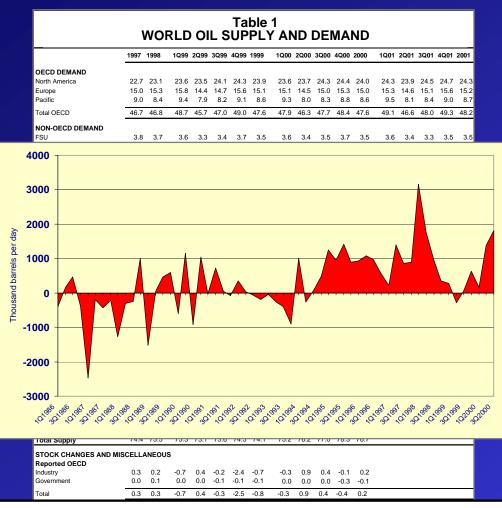

#### Miscellaneous to balance 0.9 1.6 0.2 -0.3 0.0 0.5 0.1 0.1 1.4 0.7 1.9 1.0

ia Ak

**OIL MARKET REPORT** 

NONE HOMES

Marthane II Bank Into

| Call on OPEC crude + Stock ch.5                                                                                                                    | 5 25.9      | 26.0        | 28.3  | 26.1 | 26.7 | 28.2 | 27.3 | 26.7 | 25.4 | 27.3 | 27.0 | 26.6 | 27.8 | 25.6   | 27.2 | 28.0 | 2  |
|----------------------------------------------------------------------------------------------------------------------------------------------------|-------------|-------------|-------|------|------|------|------|------|------|------|------|------|------|--------|------|------|----|
| Total Demand ex. FSU                                                                                                                               | 69.3        | 69.8        | 72.1  | 69.6 | 70.6 | 72.9 | 71.3 | 71.9 | 70.5 | 72.4 | 72.7 | 71.9 | 73.7 | 71.6   | 73.3 | 74.7 | 73 |
| Total demand exc. FSU (% ch)6                                                                                                                      | 3.1         | 0.7         | 3.7   | 1.8  | 1.5  | 1.7  | 2.2  | -0.3 | 1.2  | 2.6  | -0.2 | 0.8  | 2.5  | 1.6    | 1.2  | 2.7  | 1  |
| <ol> <li>measured as deliveries from refineries<br/>oil from non-conventional sources and<br/>net of volumetric gains and losses in the</li> </ol> | d other sou | urces of su | ipply |      |      |      |      |      |      |      |      |      |      | rning, |      |      |    |