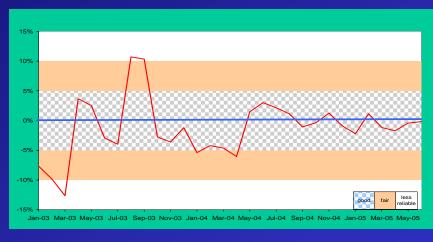

identiality issues
- Better quality data
- Continuous increase in coverage
- A JODI World Database

#### Fewer Confidentiality Issues

#### 5. Stock

China

Quarterly survey oil production, sales and stocks of industry enterprise
Monthly survey oil production, sales and stocks of three large

companies (CNPC, Sinopec, CNOOC)

China has started to collect and release stocks changes data; data on stock levels should follow



#### Number of Countries Participating in JODI: The than 90 at the 9<sup>th</sup> IEF in Amsterdam









In order to open the database live on internet, there was a need to evaluate data quality by an independent consultant

A Review Committee was then established

The evaluated data quality aspects include

- Submission, timeliness and completeness
- Comparability



| D Joint Oil Data Initiative - Microse                                                                           |                                                                                                                                              |                             |
|-----------------------------------------------------------------------------------------------------------------|----------------------------------------------------------------------------------------------------------------------------------------------|-----------------------------|
|                                                                                                                 |