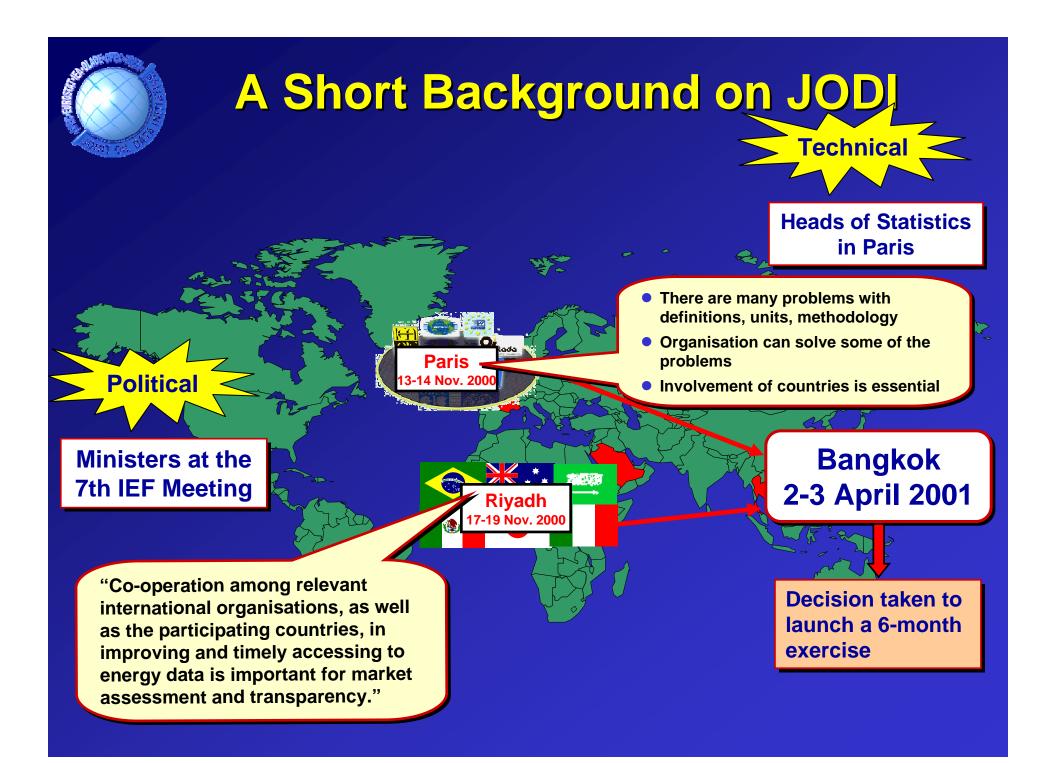

#### The Joint Oil Data Initiative A concrete outcome of the producer-consumer dialogue Stavanger, 24 August 2006

# What is the Joint **Oil Data Initiative?**