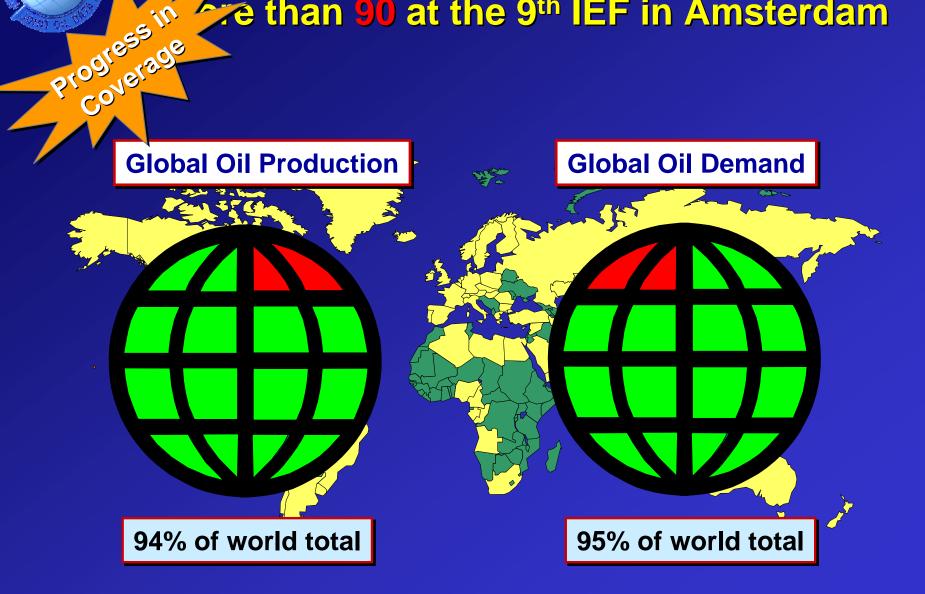

#### Number of Countries Participating in JODI: The than 90 at the 9<sup>th</sup> IEF in Amsterdam

In order to open the database live on internet, there was a need to evaluate data quality by an independent consultant