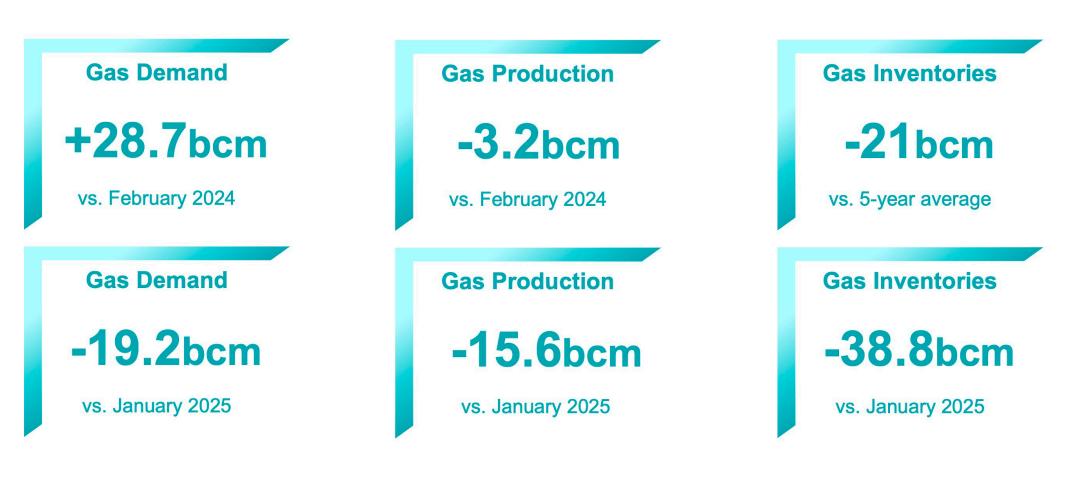

### JODI gas update by the numbers

## 51 countries updated the database with the most recent February 2025 data.

>

## EU+UK gas demand was down by 6.5 bcm in February and inventories by 15.2 bcm m/m