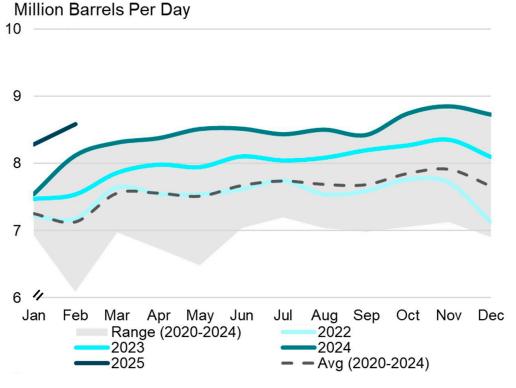

## Crude production was up by 253 kb/d in February while NGL production was up by 302 kb/d.

#### **NGL Production (13 Countries)**