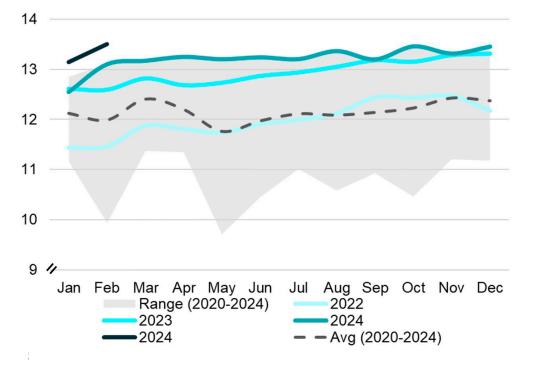

## US Crude production was up by 357 kb/d in February while Exports rose by 200 kb/d.

### United States Crude Oil Production

Million Barrels Per Day