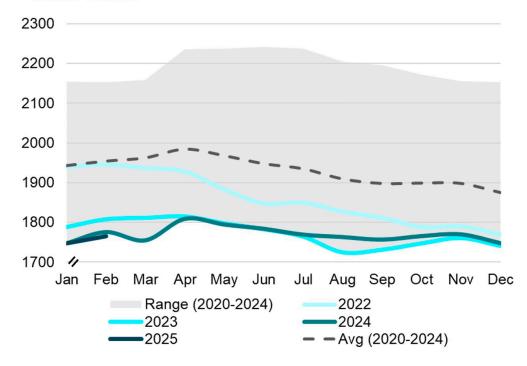

## EU+UK gas demand was down by 6.5 bcm in February and inventories by 15.2 bcm m/m

#### **EU+UK Natural Gas Closing Inventories**