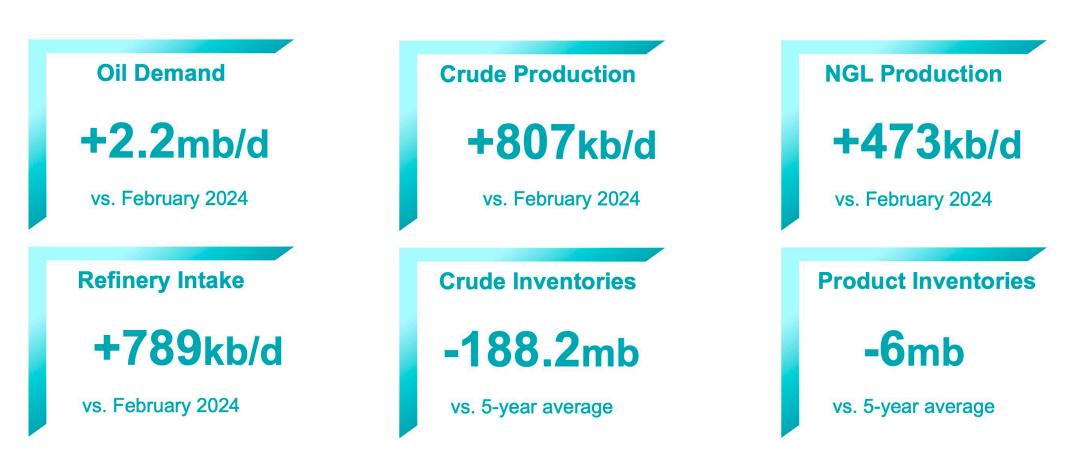

### JODI oil update by the numbers: Year-on-Year

## 48 countries updated the database with the most recent February 2025 data.

>

## Crude production was up by 253 kb/d in February while NGL production was up by 302 kb/d.

## US Crude production was up by 357 kb/d in February while Exports rose by 200 kb/d.

### Crude inventories rose by 18.9 mb in February while product inventories were down by 10.8 mb m/m.