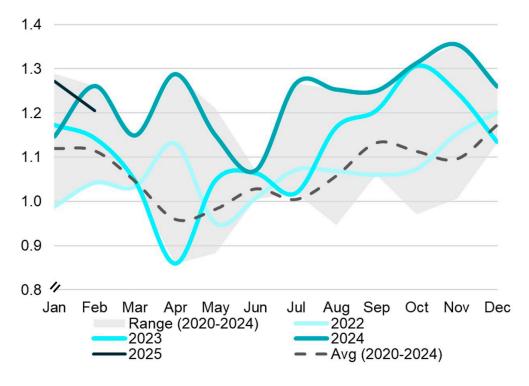

# Oil demand rose by 2.1 mb/d m/m in February, and by 2.2 mb/d y/y.

**Total Product Demand (41 Countries)** 

Million Barrels Per Day