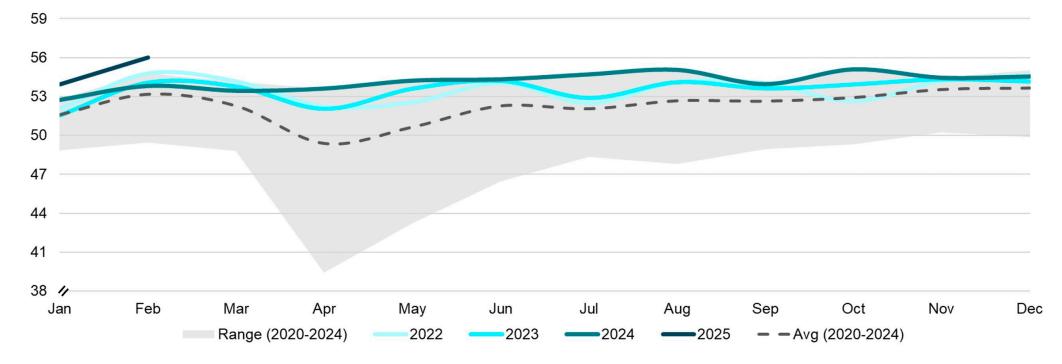

# Oil demand rose by 2.1 mb/d m/m in February, and by 2.2 mb/d y/y.

**Total Product Demand (41 Countries)** 

Million Barrels Per Day