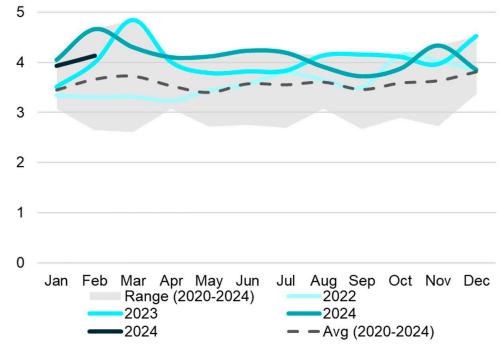

## EU+UK gas demand was down by 6.5 bcm in February and inventories by 15.2 bcm m/m

#### **EU+UK Natural Gas Demand**

**Billion Cubic Metres** 