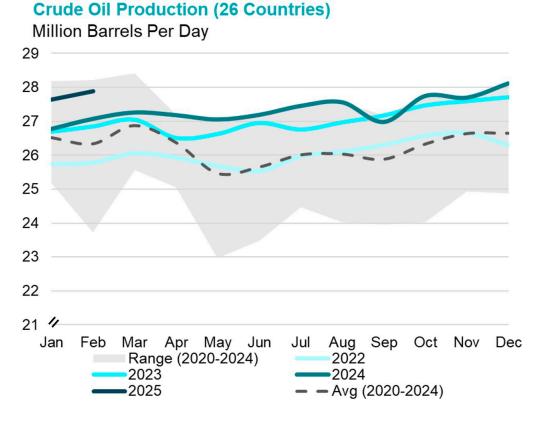

## Crude production was up by 253 kb/d in February while NGL production was up by 302 kb/d.