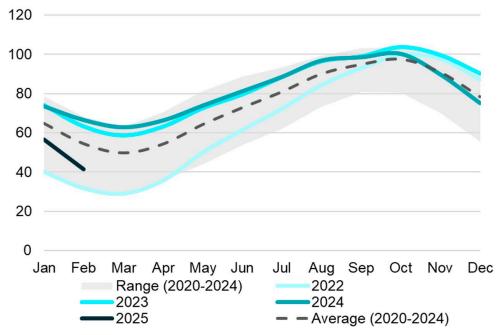

#### **India Total Product Imports**

Million Barrels Per Day

## India total product demand was up by 158 kb/d in February and total product imports declined by 67 kb/d m/m.