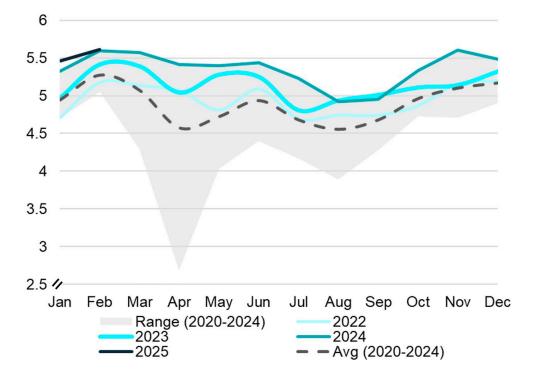

## India total product demand was up by 158 kb/d in February and total product imports declined by 67 kb/d m/m.