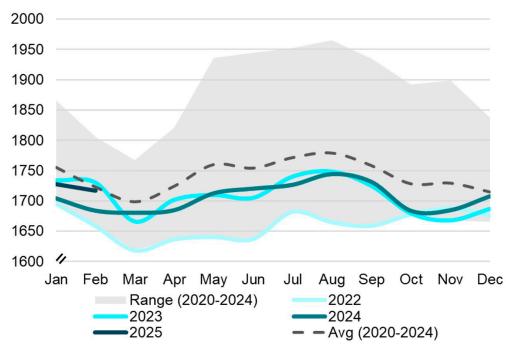

## EU+UK gas demand was down by 6.5 bcm in February and inventories by 15.2 bcm m/m

#### **EU+UK Natural Gas Closing Inventories**