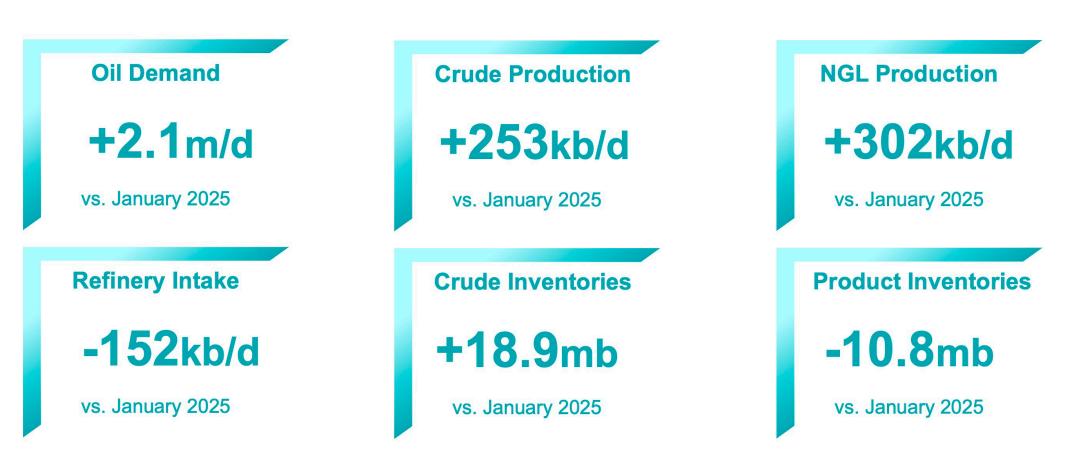

## JODI oil update by the numbers: Month-on-Month

>

## 48 countries updated the database with the most recent February 2025 data.

# Oil demand rose by 2.1 mb/d m/m in February, and by 2.2 mb/d y/y.

**Total Product Demand (41 Countries)** 

Million Barrels Per Day

## Crude production was up by 253 kb/d in February while NGL production was up by 302 kb/d.

### Crude inventories rose by 18.9 mb in February while product inventories were down by 10.8 mb m/m.