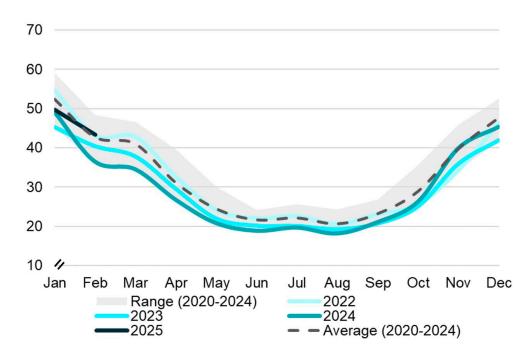

#### India Total Product Demand

Million Barrels Per Day

## India total product demand was up by 158 kb/d in February and total product imports declined by 67 kb/d m/m.